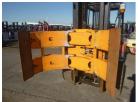

#### ADDITIONAL INFORMATION

Paper-Roll Clamp(Hang-On) Max Capacity:2850kg Open:500/1360mm