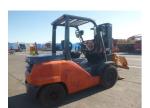

# Toyota 8FD45 2015

Yokohama, Japan

### onQ-65293

FORKLIFTS - COUNTER BALANCE ICE USED - SALE

Date Listed15 Jul 2025Serial Number10057Machine Hours9506Power TypeDiesel

Lift Capacity4,500 kg(9,921 lb)Mast TypeDuplex (2 Stage)Machine FeaturesAttachment included