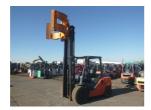

# Toyota 8FD45 2015

Yokohama, Japan

### onQ-65293

FORKLIFTS - COUNTER BALANCE ICE USED - SALE

Date Listed15 Jul 2025Serial Number10057Machine Hours9506Power TypeDiesel

Lift Capacity4,500 kg(9,921 lb)Mast TypeDuplex (2 Stage)Machine FeaturesAttachment included

#### ADDITIONAL INFORMATION

Paper-Roll Clamp(Hang-On) Max Capacity:2850kg Open:500/1360mm