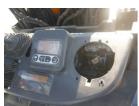

### onQ-65293

FORKLIFTS - COUNTER BALANCE ICE USED - SALE

Date Listed15 Jul 2025Serial Number10057Machine Hours9506Power TypeDiesel

Lift Capacity4,500 kg(9,921 lb)Mast TypeDuplex (2 Stage)Machine FeaturesAttachment included