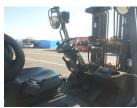

# Toyota 8FD45 2015

Yokohama, Japan

### onQ-65293

FORKLIFTS - COUNTER BALANCE ICE USED - SALE

Date Listed15 Jul 2025Serial Number10057Machine Hours9506Power TypeDiesel

Lift Capacity4,500 kg(9,921 lb)Mast TypeDuplex (2 Stage)Machine FeaturesAttachment included