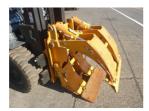

#### ADDITIONAL INFORMATION

Paper-Roll Clamp(Hang-On) Max Capacity:2850kg Open:500/1360mm