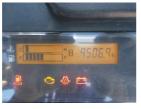

### onQ-65293

FORKLIFTS - COUNTER BALANCE ICE USED - SALE

Date Listed15 Jul 2025Serial Number10057Machine Hours9506Power TypeDiesel

Lift Capacity4,500 kg(9,921 lb)Mast TypeDuplex (2 Stage)Machine FeaturesAttachment included