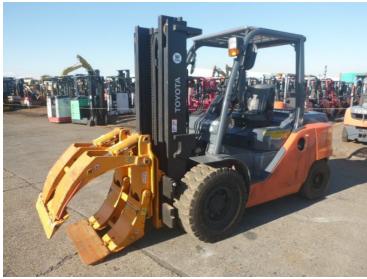

# Toyota 8FD45 2015

Yokohama, Japan

### onQ-65293

FORKLIFTS - COUNTER BALANCE ICE USED - SALE

Date Listed15 Jul 2025Serial Number10057Machine Hours9506Power TypeDiesel

Lift Capacity4,500 kg(9,921 lb)Mast TypeDuplex (2 Stage)Machine FeaturesAttachment included

#### ADDITIONAL INFORMATION

Paper-Roll Clamp(Hang-On) Max Capacity:2850kg Open:500/1360mm