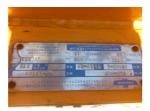

### onQ-65293

FORKLIFTS - COUNTER BALANCE ICE USED - SALE

Date Listed15 Jul 2025Serial Number10057Machine Hours9506Power TypeDiesel

Lift Capacity4,500 kg(9,921 lb)Mast TypeDuplex (2 Stage)Machine FeaturesAttachment included