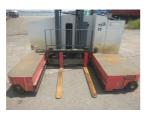

## F. UCHIYAMA & CO., LTD

Noboru Uchiyama Yokohama, Japan E. info@f-uchiyama.com, Ph. +81 45 663 6677

Nichiyu FBS15-75-300 2013

Yokohama, Japan

## onQ-65295

FORKLIFTS - SIDE LOADING

USED - SALE

Date Listed15 Jul 2025Serial Number133AE0172Machine Hours12744

Power Type Battery Electric

Lift Capacity 1,500 kg(3,307 lb)

Mast Type Duplex (2 Stage)