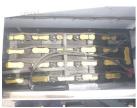

## F. UCHIYAMA & CO., LTD

Noboru Uchiyama Yokohama, Japan E. info@f-uchiyama.com, Ph. +81 45 663 6677

Nichiyu FBS15-75-300 2013

Yokohama, Japan

## onQ-65295

FORKLIFTS - SIDE LOADING

USED - SALE

Date Listed15 Jul 2025Serial Number133AE0172Machine Hours12744

Power Type Battery Electric

Lift Capacity 1,500 kg(3,307 lb)

Mast Type Duplex (2 Stage)