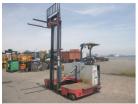

## F. UCHIYAMA & CO., LTD

Noboru Uchiyama Yokohama, Japan E. info@f-uchiyama.com, Ph. +81 45 663 6677

Nichiyu FBS15-75-300 2013

Yokohama, Japan

## onQ-65295

FORKLIFTS - SIDE LOADING

USED - SALE

Date Listed15 Jul 2025Serial Number133AE0172Machine Hours12744

Power Type Battery Electric

Lift Capacity 1,500 kg(3,307 lb)

Mast Type Duplex (2 Stage)