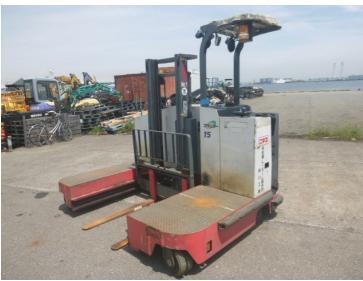

## F. UCHIYAMA & CO., LTD

Noboru Uchiyama Yokohama, Japan E. info@f-uchiyama.com, Ph. +81 45 663 6677

Nichiyu FBS15-75-300 2013

Yokohama, Japan

## onQ-65295

FORKLIFTS - SIDE LOADING

USED - SALE

Date Listed15 Jul 2025Serial Number133AE0172Machine Hours12744

Power Type Battery Electric

Lift Capacity 1,500 kg(3,307 lb)

Mast Type Duplex (2 Stage)