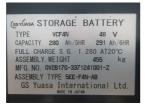

## F. UCHIYAMA & CO., LTD

Noboru Uchiyama Yokohama, Japan E. info@f-uchiyama.com, Ph. +81 45 663 6677

Nichiyu FBS15-75-300 2013

Yokohama, Japan

## onQ-65295

FORKLIFTS - SIDE LOADING

USED - SALE

Date Listed15 Jul 2025Serial Number133AE0172Machine Hours12744

Power Type Battery Electric

Lift Capacity 1,500 kg(3,307 lb)

Mast Type Duplex (2 Stage)