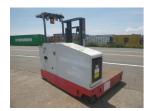

## F. UCHIYAMA & CO., LTD

Noboru Uchiyama Yokohama, Japan E. info@f-uchiyama.com, Ph. +81 45 663 6677

Nichiyu FBS15-75-300 2013

Yokohama, Japan

## onQ-65295

FORKLIFTS - SIDE LOADING

USED - SALE

Date Listed15 Jul 2025Serial Number133AE0172Machine Hours12744

Power Type Battery Electric

Lift Capacity 1,500 kg(3,307 lb)

Mast Type Duplex (2 Stage)