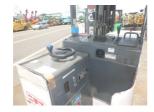

## onQ-65295

FORKLIFTS - SIDE LOADING

USED - SALE

Date Listed15 Jul 2025Serial Number133AE0172Machine Hours12744

Power Type Battery Electric

Lift Capacity 1,500 kg(3,307 lb)

Mast Type Duplex (2 Stage)