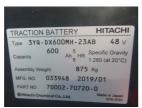

### onQ-65362

FORKLIFTS - COUNTER BALANCE ELECTRIC USED - SALE

Date Listed13 Aug 2025Serial Number241C-15321Machine Hours1292

Power TypeBattery ElectricLift Capacity2,800 kg(6,173 lb)Mast TypeDuplex (2 Stage)Maximum Lift Height3,675 mm(145 in)