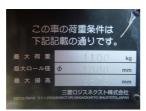

### onQ-65362

FORKLIFTS - COUNTER BALANCE ELECTRIC USED - SALE

Date Listed13 Aug 2025Serial Number241C-15321Machine Hours1292

Power TypeBattery ElectricLift Capacity2,800 kg(6,173 lb)Mast TypeDuplex (2 Stage)Maximum Lift Height3,675 mm(145 in)

Tyre Type Pneumatic

Machine Condition Condition GOOD \*\*\*

Machine Features Attachment included