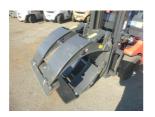

### ADDITIONAL INFORMATION

Paper-Roll Clamp(Hang-On) Max Capacity:1100kg

Open:1330/200mm