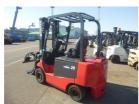

## Nichiyu FB28PN77B367RRC 2019

Yokohama, Japan

### onQ-65362

FORKLIFTS - COUNTER BALANCE ELECTRIC USED - SALE

Date Listed13 Aug 2025Serial Number241C-15321Machine Hours1292

Power TypeBattery ElectricLift Capacity2,800 kg(6,173 lb)Mast TypeDuplex (2 Stage)Maximum Lift Height3,675 mm(145 in)