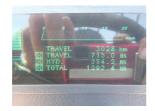

### onQ-65362

FORKLIFTS - COUNTER BALANCE ELECTRIC USED - SALE

Date Listed13 Aug 2025Serial Number241C-15321Machine Hours1292

Power TypeBattery ElectricLift Capacity2,800 kg(6,173 lb)Mast TypeDuplex (2 Stage)Maximum Lift Height3,675 mm(145 in)