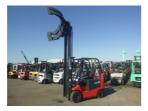

## Nichiyu FB28PN77B367RRC 2019

Yokohama, Japan

### onQ-65362

FORKLIFTS - COUNTER BALANCE ELECTRIC USED - SALE

Date Listed13 Aug 2025Serial Number241C-15321Machine Hours1292

Power TypeBattery ElectricLift Capacity2,800 kg(6,173 lb)Mast TypeDuplex (2 Stage)Maximum Lift Height3,675 mm(145 in)

Tyre Type Pneumatic

Machine Condition Condition GOOD \*\*\*

Machine Features Attachment included