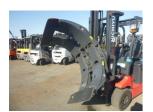

Tyre Type Pneumatic

Machine Condition Condition GOOD \*\*\*

Machine Features Attachment included

### ADDITIONAL INFORMATION

Paper-Roll Clamp(Hang-On) Max Capacity:1100kg

Open:1330/200mm