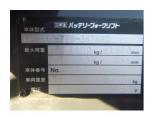

### onQ-65362

FORKLIFTS - COUNTER BALANCE ELECTRIC USED - SALE

Date Listed13 Aug 2025Serial Number241C-15321Machine Hours1292

Power TypeBattery ElectricLift Capacity2,800 kg(6,173 lb)Mast TypeDuplex (2 Stage)Maximum Lift Height3,675 mm(145 in)

Tyre Type Pneumatic

Machine Condition Condition GOOD \*\*\*

Machine Features Attachment included

### ADDITIONAL INFORMATION

Paper-Roll Clamp(Hang-On) Max Capacity:1100kg

Open:1330/200mm