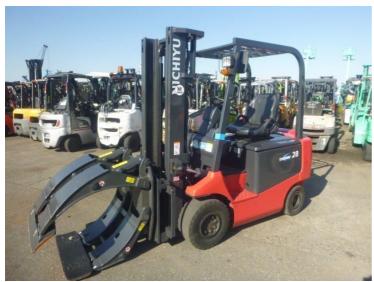

## Nichiyu FB28PN77B367RRC 2019

Yokohama, Japan

### onQ-65362

FORKLIFTS - COUNTER BALANCE ELECTRIC USED - SALE

Date Listed13 Aug 2025Serial Number241C-15321Machine Hours1292

Power TypeBattery ElectricLift Capacity2,800 kg(6,173 lb)Mast TypeDuplex (2 Stage)Maximum Lift Height3,675 mm(145 in)

Tyre Type Pneumatic

Machine Condition Condition GOOD \*\*\*

Machine Features Attachment included

### ADDITIONAL INFORMATION

Paper-Roll Clamp(Hang-On) Max Capacity:1100kg

Open:1330/200mm