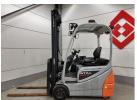

onQ-65569

FORKLIFTS - COUNTER BALANCE ELECTRIC USED - SALE

 Date Listed
 27 Feb 2025

 Reference
 880009959

 Machine Hours
 6016

Power Type Battery Electric
Lift Capacity 1,800 kg(3,968 lb)
Mast Type Duplex (2 Stage)
Maximum Lift Height 4,000 mm(157 in)
Tyre Type Solid / Puncture Proof

Overall height: 2500 Cabin: no Center of gravity: 500 Fork length: 1200 Accessories: Integrated sideshift, street working lights, beacon, bluespot