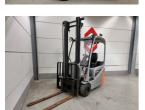

onQ-65569

FORKLIFTS - COUNTER BALANCE ELECTRIC USED - SALE

 Date Listed
 27 Feb 2025

 Reference
 880009959

 Machine Hours
 6016

Power Type Battery Electric
Lift Capacity 1,800 kg(3,968 lb)
Mast Type Duplex (2 Stage)
Maximum Lift Height 4,000 mm(157 in)
Tyre Type Solid / Puncture Proof

Overall height: 2500 Cabin: no Center of gravity: 500 Fork length: 1200 Accessories: Integrated sideshift, street working lights, beacon, bluespot