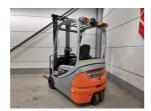

onQ-65569

FORKLIFTS - COUNTER BALANCE ELECTRIC USED - SALE

 Date Listed
 27 Feb 2025

 Reference
 880009959

 Machine Hours
 6016

Power Type Battery Electric
Lift Capacity 1,800 kg(3,968 lb)
Mast Type Duplex (2 Stage)
Maximum Lift Height 4,000 mm(157 in)
Tyre Type Solid / Puncture Proof

Overall height: 2500 Cabin: no Center of gravity: 500 Fork length: 1200 Accessories: Integrated sideshift, street working lights, beacon, bluespot