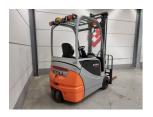

onQ-65569

FORKLIFTS - COUNTER BALANCE ELECTRIC USED - SALE

 Date Listed
 27 Feb 2025

 Reference
 880009959

 Machine Hours
 6016

Power Type Battery Electric
Lift Capacity 1,800 kg(3,968 lb)
Mast Type Duplex (2 Stage)
Maximum Lift Height 4,000 mm(157 in)
Tyre Type Solid / Puncture Proof

Overall height: 2500 Cabin: no Center of gravity: 500 Fork length: 1200 Accessories: Integrated sideshift, street working lights, beacon, bluespot