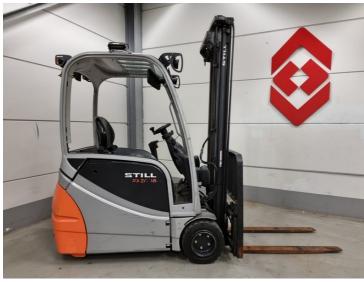

onQ-65569

FORKLIFTS - COUNTER BALANCE ELECTRIC USED - SALE

 Date Listed
 27 Feb 2025

 Reference
 880009959

 Machine Hours
 6016

Power Type Battery Electric
Lift Capacity 1,800 kg(3,968 lb)
Mast Type Duplex (2 Stage)
Maximum Lift Height 4,000 mm(157 in)
Tyre Type Solid / Puncture Proof

Overall height: 2500 Cabin: no Center of gravity: 500 Fork length: 1200 Accessories: Integrated sideshift, street working lights, beacon, bluespot