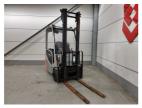

onQ-65569

FORKLIFTS - COUNTER BALANCE ELECTRIC USED - SALE

 Date Listed
 27 Feb 2025

 Reference
 880009959

 Machine Hours
 6016

Power Type Battery Electric
Lift Capacity 1,800 kg(3,968 lb)
Mast Type Duplex (2 Stage)
Maximum Lift Height 4,000 mm(157 in)
Tyre Type Solid / Puncture Proof

Overall height: 2500 Cabin: no Center of gravity: 500 Fork length: 1200 Accessories: Integrated sideshift, street working lights, beacon, bluespot