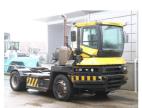

## **NC NIELSEN**

Lars Vernegaard

Balling, Denmark

E. lv@nc-nielsen.dk, Ph. +45 99 83 83 83

Terberg RT282-4X4 2010

Balling, Denmark

onQ-65619

TOWING TRACTORS - TERMINAL TRACTORS

USED - SALE

Date Listed17 Dec 2024Reference67591Power TypeDiesel

 Fifth Wheel Lifting Capacity
 35,000 kg(77,161 lb)

 Weight
 11,300 kg(24,912 lb)

 Wheel Base
 3,300 mm(130 in)

 Length
 5,565 mm(219 in)

 Width
 2,500 mm(98 in)

ADDITIONAL INFORMATION

Cabin with heating, lighting equipment, central greasing, logical steering, turnable driver seat, steel mudguards, airsuspended seat.