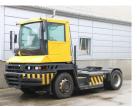

## **NC NIELSEN**

Lars Vernegaard

Balling, Denmark

E. lv@nc-nielsen.dk, Ph. +45 99 83 83 83

Terberg RT282-4X4 2010

Balling, Denmark

onQ-65619

TOWING TRACTORS - TERMINAL TRACTORS

USED - SALE

Date Listed17 Dec 2024Reference67591Power TypeDiesel

 Fifth Wheel Lifting Capacity
 35,000 kg(77,161 lb)

 Weight
 11,300 kg(24,912 lb)

 Wheel Base
 3,300 mm(130 in)

 Length
 5,565 mm(219 in)

 Width
 2,500 mm(98 in)

ADDITIONAL INFORMATION

Cabin with heating, lighting equipment, central greasing, logical steering, turnable driver seat, steel mudguards, airsuspended seat.