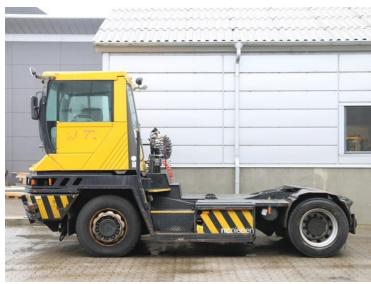

## **NC NIELSEN**

Lars Vernegaard

Balling, Denmark

E. lv@nc-nielsen.dk, Ph. +45 99 83 83 83

Terberg RT282-4X4 2010

Balling, Denmark

onQ-65619

TOWING TRACTORS - TERMINAL TRACTORS

USED - SALE

Date Listed17 Dec 2024Reference67591Power TypeDiesel

 Fifth Wheel Lifting Capacity
 35,000 kg(77,161 lb)

 Weight
 11,300 kg(24,912 lb)

 Wheel Base
 3,300 mm(130 in)

 Length
 5,565 mm(219 in)

 Width
 2,500 mm(98 in)

ADDITIONAL INFORMATION

Cabin with heating, lighting equipment, central greasing, logical steering, turnable driver seat, steel mudguards, airsuspended seat.