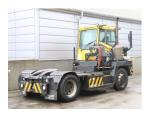

## **NC NIELSEN**

Lars Vernegaard

Balling, Denmark

E. lv@nc-nielsen.dk, Ph. +45 99 83 83 83

Terberg RT282-4X4 2010

Balling, Denmark

onQ-65619

TOWING TRACTORS - TERMINAL TRACTORS

USED - SALE

Date Listed17 Dec 2024Reference67591Power TypeDiesel

 Fifth Wheel Lifting Capacity
 35,000 kg(77,161 lb)

 Weight
 11,300 kg(24,912 lb)

 Wheel Base
 3,300 mm(130 in)

 Length
 5,565 mm(219 in)

 Width
 2,500 mm(98 in)

ADDITIONAL INFORMATION

Cabin with heating, lighting equipment, central greasing, logical steering, turnable driver seat, steel mudguards, airsuspended seat.