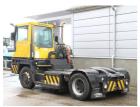

## **NC NIELSEN**

Lars Vernegaard

Balling, Denmark

E. lv@nc-nielsen.dk, Ph. +45 99 83 83 83

Terberg RT282-4X4 2010

Balling, Denmark

onQ-65619

TOWING TRACTORS - TERMINAL TRACTORS

USED - SALE

Date Listed17 Dec 2024Reference67591Power TypeDiesel

 Fifth Wheel Lifting Capacity
 35,000 kg(77,161 lb)

 Weight
 11,300 kg(24,912 lb)

 Wheel Base
 3,300 mm(130 in)

 Length
 5,565 mm(219 in)

 Width
 2,500 mm(98 in)

ADDITIONAL INFORMATION

Cabin with heating, lighting equipment, central greasing, logical steering, turnable driver seat, steel mudguards, airsuspended seat.