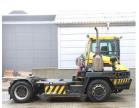

## **NC NIELSEN**

Lars Vernegaard

Balling, Denmark

E. lv@nc-nielsen.dk, Ph. +45 99 83 83 83

Terberg RT282-4X4 2010

Balling, Denmark

onQ-65619

TOWING TRACTORS - TERMINAL TRACTORS

USED - SALE

Date Listed17 Dec 2024Reference67591Power TypeDiesel

 Fifth Wheel Lifting Capacity
 35,000 kg(77,161 lb)

 Weight
 11,300 kg(24,912 lb)

 Wheel Base
 3,300 mm(130 in)

 Length
 5,565 mm(219 in)

 Width
 2,500 mm(98 in)

ADDITIONAL INFORMATION

Cabin with heating, lighting equipment, central greasing, logical steering, turnable driver seat, steel mudguards, airsuspended seat.