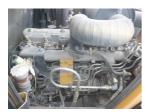

## onQ-65908

HEAVY LIFTERS & HANDLERS - HIGH CAPACITY FORKLIFTS USED - SALE

Date Listed15 Jul 2025Serial Number90A00253Machine Hours154Power TypeDiesel

Lift Capacity 10,500 kg(23,148 lb)

Mast Type Duplex (2 Stage)

Maximum Lift Height 3,000 mm(118 in)

Tyre Type Pneumatic

Machine ConditionCondition GOOD \*\*\*Machine FeaturesFork positioner