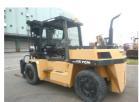

## TCM FHD105Z 1990

Yokohama, Japan

## onQ-65908

HEAVY LIFTERS & HANDLERS - HIGH CAPACITY FORKLIFTS USED - SALE

Date Listed15 Jul 2025Serial Number90A00253Machine Hours154Power TypeDiesel

Lift Capacity 10,500 kg(23,148 lb)

Mast Type Duplex (2 Stage)

Maximum Lift Height 3,000 mm(118 in)

Tyre Type Pneumatic

Machine ConditionCondition GOOD \*\*\*Machine FeaturesFork positioner