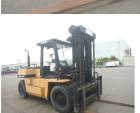

## TCM FHD105Z 1990

Yokohama, Japan

## onQ-65908

HEAVY LIFTERS & HANDLERS - HIGH CAPACITY FORKLIFTS USED - SALE

Date Listed15 Jul 2025Serial Number90A00253Machine Hours154Power TypeDiesel

Lift Capacity 10,500 kg(23,148 lb)

Mast Type Duplex (2 Stage)

Maximum Lift Height 3,000 mm(118 in)

Tyre Type Pneumatic

Machine ConditionCondition GOOD \*\*\*Machine FeaturesFork positioner