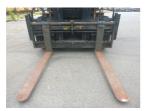

## onQ-65908

HEAVY LIFTERS & HANDLERS - HIGH CAPACITY FORKLIFTS USED - SALE

Date Listed15 Jul 2025Serial Number90A00253Machine Hours154Power TypeDiesel

Lift Capacity 10,500 kg(23,148 lb)

Mast Type Duplex (2 Stage)

Maximum Lift Height 3,000 mm(118 in)

Tyre Type Pneumatic

Machine ConditionCondition GOOD \*\*\*Machine FeaturesFork positioner