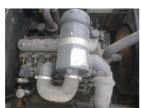

## onQ-65908

HEAVY LIFTERS & HANDLERS - HIGH CAPACITY FORKLIFTS USED - SALE

Date Listed15 Jul 2025Serial Number90A00253Machine Hours154Power TypeDiesel

Lift Capacity 10,500 kg(23,148 lb)

Mast Type Duplex (2 Stage)