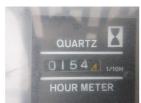

## onQ-65908

HEAVY LIFTERS & HANDLERS - HIGH CAPACITY FORKLIFTS USED - SALE

Date Listed15 Jul 2025Serial Number90A00253Machine Hours154Power TypeDiesel

Lift Capacity 10,500 kg(23,148 lb)

Mast Type Duplex (2 Stage)