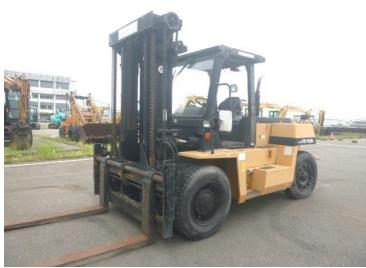

## TCM FHD105Z 1990

Yokohama, Japan

## onQ-65908

HEAVY LIFTERS & HANDLERS - HIGH CAPACITY FORKLIFTS USED - SALE

Date Listed15 Jul 2025Serial Number90A00253Machine Hours154Power TypeDiesel

Lift Capacity 10,500 kg(23,148 lb)

Mast Type Duplex (2 Stage)

Maximum Lift Height 3,000 mm(118 in)

Tyre Type Pneumatic

Machine ConditionCondition GOOD \*\*\*Machine FeaturesFork positioner