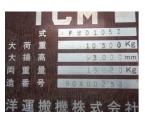

## TCM FHD105Z 1990

Yokohama, Japan

## onQ-65908

HEAVY LIFTERS & HANDLERS - HIGH CAPACITY FORKLIFTS USED - SALE

Date Listed15 Jul 2025Serial Number90A00253Machine Hours154Power TypeDiesel

Lift Capacity 10,500 kg(23,148 lb)

Mast Type Duplex (2 Stage)

Maximum Lift Height 3,000 mm(118 in)

Tyre Type Pneumatic

Machine ConditionCondition GOOD \*\*\*Machine FeaturesFork positioner