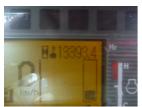

## onQ-65940

FORKLIFTS - COUNTER BALANCE ICE USED - SALE

Date Listed20 Jul 2025Serial NumberF13F-80186Machine Hours13393

Power Type Petrol / Gasoline
Lift Capacity 3,500 kg(7,716 lb)
Mast Type Triplex (3 Stage)
Maximum Lift Height 5,000 mm(197 in)
Tyre Type Solid / Puncture Proof
Machine Condition Condition GOOD \*\*\*