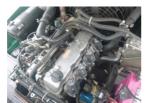

## Mitsubishi FGE35AT 2013

Yokohama, Japan

## onQ-65940

FORKLIFTS - COUNTER BALANCE ICE USED - SALE

Date Listed20 Jul 2025Serial NumberF13F-80186Machine Hours13393

Power Type Petrol / Gasoline
Lift Capacity 3,500 kg(7,716 lb)
Mast Type Triplex (3 Stage)
Maximum Lift Height 5,000 mm(197 in)
Tyre Type Solid / Puncture Proof
Machine Condition Condition GOOD \*\*\*