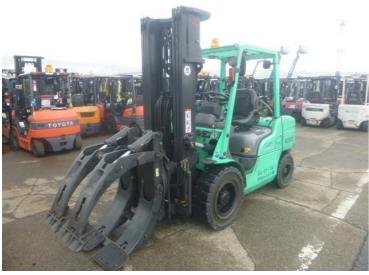

## Mitsubishi FGE35AT 2013

Yokohama, Japan

## onQ-65940

FORKLIFTS - COUNTER BALANCE ICE USED - SALE

Date Listed20 Jul 2025Serial NumberF13F-80186Machine Hours13393

Power Type Petrol / Gasoline
Lift Capacity 3,500 kg(7,716 lb)
Mast Type Triplex (3 Stage)
Maximum Lift Height 5,000 mm(197 in)
Tyre Type Solid / Puncture Proof
Machine Condition Condition GOOD \*\*\*

Machine Features Attachment included

ADDITIONAL INFORMATION

Paper Roll Clamp