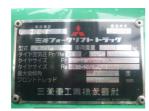

## onQ-65940

FORKLIFTS - COUNTER BALANCE ICE USED - SALE

Date Listed20 Jul 2025Serial NumberF13F-80186Machine Hours13393

Power Type Petrol / Gasoline
Lift Capacity 3,500 kg(7,716 lb)
Mast Type Triplex (3 Stage)
Maximum Lift Height 5,000 mm(197 in)
Tyre Type Solid / Puncture Proof
Machine Condition Condition GOOD \*\*\*