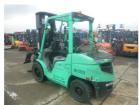

## Mitsubishi FGE35AT 2013

Yokohama, Japan

## onQ-65940

FORKLIFTS - COUNTER BALANCE ICE USED - SALE

Date Listed20 Jul 2025Serial NumberF13F-80186Machine Hours13393

Power Type Petrol / Gasoline
Lift Capacity 3,500 kg(7,716 lb)
Mast Type Triplex (3 Stage)
Maximum Lift Height 5,000 mm(197 in)
Tyre Type Solid / Puncture Proof
Machine Condition Condition GOOD \*\*\*