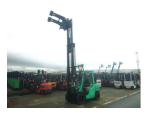

## Mitsubishi FGE35AT 2013

Yokohama, Japan

## onQ-65940

FORKLIFTS - COUNTER BALANCE ICE USED - SALE

Date Listed20 Jul 2025Serial NumberF13F-80186Machine Hours13393

Power Type Petrol / Gasoline
Lift Capacity 3,500 kg(7,716 lb)
Mast Type Triplex (3 Stage)
Maximum Lift Height 5,000 mm(197 in)
Tyre Type Solid / Puncture Proof
Machine Condition Condition GOOD \*\*\*