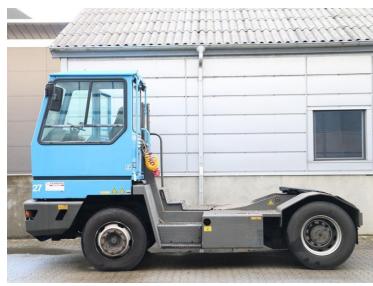

## **NC NIELSEN**

Lars Vernegaard

Balling, Denmark

E. lv@nc-nielsen.dk, Ph. +45 99 83 83 83

Terberg YT220 2004

Balling, Denmark

## onQ-66051

TOWING TRACTORS - TERMINAL TRACTORS

USED - SALE

Date Listed17 Dec 2024Reference65723Machine Hours15981Power TypeDiesel

 Fifth Wheel Lifting Capacity
 25,000 kg(55,115 lb)

 Wheel Base
 3,100 mm(122 in)

 Length
 5,405 mm(213 in)

 Width
 2,505 mm(99 in)

 Machine Condition
 Condition GOOD \*\*\*

Machine Features 4 wheels