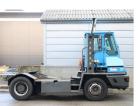

## **NC NIELSEN**

Lars Vernegaard

Balling, Denmark

E. lv@nc-nielsen.dk, Ph. +45 99 83 83 83

Terberg YT220 2004

Balling, Denmark

## onQ-66051

TOWING TRACTORS - TERMINAL TRACTORS

USED - SALE

Date Listed17 Dec 2024Reference65723Machine Hours15981Power TypeDiesel

 Fifth Wheel Lifting Capacity
 25,000 kg(55,115 lb)

 Wheel Base
 3,100 mm(122 in)

 Length
 5,405 mm(213 in)

 Width
 2,505 mm(99 in)

 Machine Condition
 Condition GOOD \*\*\*

Machine Features 4 wheels