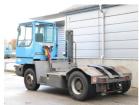

## **NC NIELSEN**

Lars Vernegaard

Balling, Denmark

E. lv@nc-nielsen.dk, Ph. +45 99 83 83 83

Terberg YT220 2004

Balling, Denmark

## onQ-66051

TOWING TRACTORS - TERMINAL TRACTORS

USED - SALE

Date Listed17 Dec 2024Reference65723Machine Hours15981Power TypeDiesel

 Fifth Wheel Lifting Capacity
 25,000 kg(55,115 lb)

 Wheel Base
 3,100 mm(122 in)

 Length
 5,405 mm(213 in)

 Width
 2,505 mm(99 in)

 Machine Condition
 Condition GOOD \*\*\*

Machine Features 4 wheels