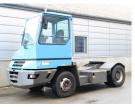

## **NC NIELSEN**

Lars Vernegaard

Balling, Denmark

E. lv@nc-nielsen.dk, Ph. +45 99 83 83 83

Terberg YT220 2004

Balling, Denmark

## onQ-66051

TOWING TRACTORS - TERMINAL TRACTORS

USED - SALE

Date Listed17 Dec 2024Reference65723Machine Hours15981Power TypeDiesel

 Fifth Wheel Lifting Capacity
 25,000 kg(55,115 lb)

 Wheel Base
 3,100 mm(122 in)

 Length
 5,405 mm(213 in)

 Width
 2,505 mm(99 in)

 Machine Condition
 Condition GOOD \*\*\*

Machine Features 4 wheels