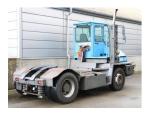

## **NC NIELSEN**

Lars Vernegaard

Balling, Denmark

E. lv@nc-nielsen.dk, Ph. +45 99 83 83 83

Terberg YT220 2004

Balling, Denmark

## onQ-66051

TOWING TRACTORS - TERMINAL TRACTORS

USED - SALE

Date Listed17 Dec 2024Reference65723Machine Hours15981Power TypeDiesel

 Fifth Wheel Lifting Capacity
 25,000 kg(55,115 lb)

 Wheel Base
 3,100 mm(122 in)

 Length
 5,405 mm(213 in)

 Width
 2,505 mm(99 in)

 Machine Condition
 Condition GOOD \*\*\*

Machine Features 4 wheels