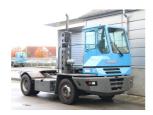

## **NC NIELSEN**

Lars Vernegaard

Balling, Denmark

E. lv@nc-nielsen.dk, Ph. +45 99 83 83 83

Terberg YT220 2004

Balling, Denmark

## onQ-66051

TOWING TRACTORS - TERMINAL TRACTORS

USED - SALE

Date Listed17 Dec 2024Reference65723Machine Hours15981Power TypeDiesel

 Fifth Wheel Lifting Capacity
 25,000 kg(55,115 lb)

 Wheel Base
 3,100 mm(122 in)

 Length
 5,405 mm(213 in)

 Width
 2,505 mm(99 in)

 Machine Condition
 Condition GOOD \*\*\*

Machine Features 4 wheels