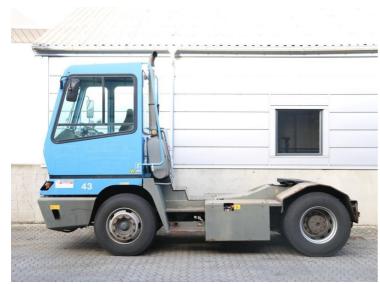

## Terberg YT182 2007

Balling, Denmark

## onQ-66058

TOWING TRACTORS - TERMINAL TRACTORS USED - SALE

Date Listed17 Dec 2024Reference65728Machine Hours15660Power TypeDiesel

Fifth Wheel Lifting
Capacity

Wheel Base

3,100 mm(122 in)

5,405 mm (213 in)

 Wheel Base
 3,100 mm(122 in)

 Length
 5,405 mm(213 in)

 Width
 2,505 mm(99 in)

 Machine Condition
 Condition GOOD \*\*\*

Machine Features 4 wheels 2 wheel drive