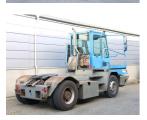

## Terberg YT182 2007

Balling, Denmark

## onQ-66058

TOWING TRACTORS - TERMINAL TRACTORS USED - SALE

Date Listed17 Dec 2024Reference65728Machine Hours15660Power TypeDiesel

Fifth Wheel Lifting
Capacity

Wheel Base

3,100 mm(122 in)

5,405 mm (213 in)

 Wheel Base
 3,100 mm(122 in)

 Length
 5,405 mm(213 in)

 Width
 2,505 mm(99 in)

 Machine Condition
 Condition GOOD \*\*\*

Machine Features 4 wheels 2 wheel drive