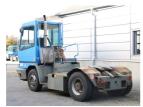

## Terberg YT182 2007

Balling, Denmark

## onQ-66058

TOWING TRACTORS - TERMINAL TRACTORS USED - SALE

Date Listed17 Dec 2024Reference65728Machine Hours15660Power TypeDiesel

Fifth Wheel Lifting
Capacity

Wheel Base

3,100 mm(122 in)

5,405 mm (213 in)

 Wheel Base
 3,100 mm(122 in)

 Length
 5,405 mm(213 in)

 Width
 2,505 mm(99 in)

 Machine Condition
 Condition GOOD \*\*\*

Machine Features 4 wheels 2 wheel drive