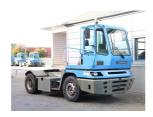

## Terberg YT182 2007

Balling, Denmark

## onQ-66058

TOWING TRACTORS - TERMINAL TRACTORS USED - SALE

Date Listed17 Dec 2024Reference65728Machine Hours15660Power TypeDiesel

Fifth Wheel Lifting
Capacity

Wheel Base

3,100 mm(122 in)

5,405 mm (213 in)

 Wheel Base
 3,100 mm(122 in)

 Length
 5,405 mm(213 in)

 Width
 2,505 mm(99 in)

 Machine Condition
 Condition GOOD \*\*\*

Machine Features 4 wheels 2 wheel drive