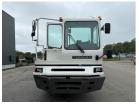

## Terberg BC182 2014

Balling, Denmark

## onQ-66065

TOWING TRACTORS - TERMINAL TRACTORS USED - SALE

Date Listed17 Dec 2024Reference69123Machine Hours18611Power TypeDiesel

 Fifth Wheel Lifting Capacity
 25,000 kg(55,115 lb)

 Weight
 9,560 kg(21,076 lb)

 Wheel Base
 4,900 mm(193 in)

 Length
 8,780 mm(346 in)

 Width
 2,505 mm(99 in)

 Machine Condition
 Condition GOOD \*\*\*

Machine Features 4 wheels 2 wheel drive Stage V Compliant