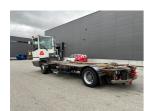

## Terberg BC182 2014

Balling, Denmark

## onQ-66065

TOWING TRACTORS - TERMINAL TRACTORS USED - SALE

Date Listed17 Dec 2024Reference69123Machine Hours18611Power TypeDiesel

 Fifth Wheel Lifting Capacity
 25,000 kg(55,115 lb)

 Weight
 9,560 kg(21,076 lb)

 Wheel Base
 4,900 mm(193 in)

 Length
 8,780 mm(346 in)

 Width
 2,505 mm(99 in)

 Machine Condition
 Condition GOOD \*\*\*

Machine Features 4 wheels 2 wheel drive Stage V Compliant