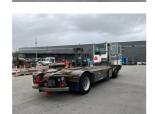

## Terberg BC182 2014

Balling, Denmark

## onQ-66065

TOWING TRACTORS - TERMINAL TRACTORS USED - SALE

Date Listed17 Dec 2024Reference69123Machine Hours18611Power TypeDiesel

 Fifth Wheel Lifting Capacity
 25,000 kg(55,115 lb)

 Weight
 9,560 kg(21,076 lb)

 Wheel Base
 4,900 mm(193 in)

 Length
 8,780 mm(346 in)

 Width
 2,505 mm(99 in)

 Machine Condition
 Condition GOOD \*\*\*

Machine Features 4 wheels 2 wheel drive Stage V Compliant