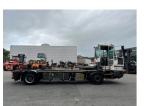

## Terberg BC182 2014

Balling, Denmark

## onQ-66065

TOWING TRACTORS - TERMINAL TRACTORS USED - SALE

Date Listed17 Dec 2024Reference69123Machine Hours18611Power TypeDiesel

 Fifth Wheel Lifting Capacity
 25,000 kg(55,115 lb)

 Weight
 9,560 kg(21,076 lb)

 Wheel Base
 4,900 mm(193 in)

 Length
 8,780 mm(346 in)

 Width
 2,505 mm(99 in)

 Machine Condition
 Condition GOOD \*\*\*

Machine Features 4 wheels 2 wheel drive Stage V Compliant