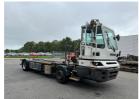

## Terberg BC182 2014

Balling, Denmark

## onQ-66065

TOWING TRACTORS - TERMINAL TRACTORS USED - SALE

Date Listed17 Dec 2024Reference69123Machine Hours18611Power TypeDiesel

 Fifth Wheel Lifting Capacity
 25,000 kg(55,115 lb)

 Weight
 9,560 kg(21,076 lb)

 Wheel Base
 4,900 mm(193 in)

 Length
 8,780 mm(346 in)

 Width
 2,505 mm(99 in)

 Machine Condition
 Condition GOOD \*\*\*

Machine Features 4 wheels 2 wheel drive Stage V Compliant