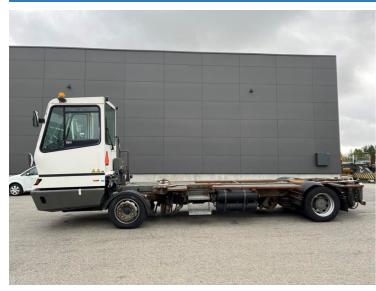

## Terberg BC182 2014

Balling, Denmark

## onQ-66065

TOWING TRACTORS - TERMINAL TRACTORS USED - SALE

Date Listed17 Dec 2024Reference69123Machine Hours18611Power TypeDiesel

 Fifth Wheel Lifting Capacity
 25,000 kg(55,115 lb)

 Weight
 9,560 kg(21,076 lb)

 Wheel Base
 4,900 mm(193 in)

 Length
 8,780 mm(346 in)

 Width
 2,505 mm(99 in)

 Machine Condition
 Condition GOOD \*\*\*

Machine Features 4 wheels 2 wheel drive Stage V Compliant