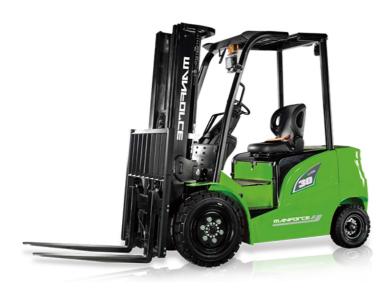

## Manforce FB30

hangzhou, Zhejiang, China

## onQ-66083

FORKLIFTS - COUNTER BALANCE ELECTRIC

NEW - SALE

Date Listed 15 Jul 2025 Reference FB30

Power Type Battery Electric
Lift Capacity 3,000 kg(6,614 lb)
Mast Type Triplex (3 Stage)
Maximum Lift Height 4,500 mm(177 in)

Tyre Type Pneumatic

Machine Height (Mast Lowered) 2,205 mm(87 in)

Machine Features Mast full free lift

Mast container entry Load backrest 4 wheels Side shift