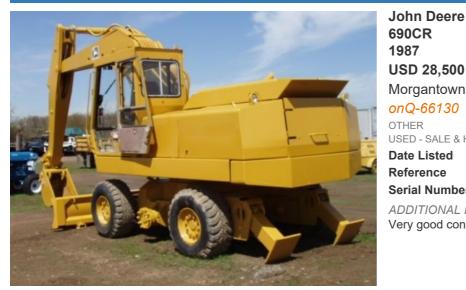

## **TAYLOR NORTHEAST INC**

Aaron Boemmel United States

E. aboemmel@taylornortheast.com, Ph. +1 (610) 286-8080

1987 USD 28,500 Morgantown, Pennsylvania, United States onQ-66130 OTHER USED - SALE & HIRE Date Listed 28 Aug 2025 Reference 52375 Serial Number DW690CR513248

ADDITIONAL INFORMATION Very good condition