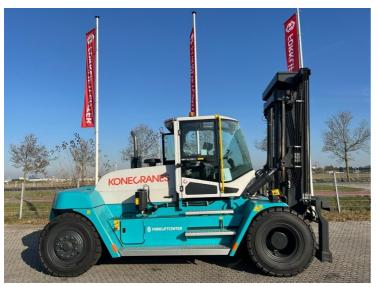

## SMV (Konecranes) 16-1200C 2024 Hornweg, Netherlands

## onQ-66259

HEAVY LIFTERS & HANDLERS - HIGH CAPACITY FORKLIFTS USED - SALE

| USED - SALL         |                      |
|---------------------|----------------------|
| Date Listed         | 27 Feb 2025          |
| Reference           | 880010618            |
| Power Type          | Diesel               |
| Lift Capacity       | 16,000 kg(35,274 lb) |
| Mast Type           | Duplex (2 Stage)     |
| Maximum Lift Height | 4,000 mm(157 in)     |
| Tyre Type           | Pneumatic            |
|                     |                      |

ADDITIONAL INFORMATION

Overall height: 3645 Cabin: no Center of gravity: 1200 Fork length: 2400 Accessories: No CE, Stage 3A, full cabin, climate control, sideshift & forkposition, street & working lights