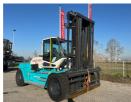

## SMV (Konecranes) 16-1200C 2024 Hornweg, Netherlands

## onQ-66259

HEAVY LIFTERS & HANDLERS - HIGH CAPACITY FORKLIFTS USED - SALE

| USED - SALL         |                      |
|---------------------|----------------------|
| Date Listed         | 27 Feb 2025          |
| Reference           | 880010618            |
| Power Type          | Diesel               |
| Lift Capacity       | 16,000 kg(35,274 lb) |
| Mast Type           | Duplex (2 Stage)     |
| Maximum Lift Height | 4,000 mm(157 in)     |
| Tyre Type           | Pneumatic            |
|                     |                      |

ADDITIONAL INFORMATION

Overall height: 3645 Cabin: no Center of gravity: 1200 Fork length: 2400 Accessories: No CE, Stage 3A, full cabin, climate control, sideshift & forkposition, street & working lights