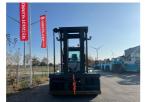

## SMV (Konecranes) 16-1200C 2024 Hornweg, Netherlands

## onQ-66259

HEAVY LIFTERS & HANDLERS - HIGH CAPACITY FORKLIFTS USED - SALE

| USED - SALL         |                      |
|---------------------|----------------------|
| Date Listed         | 27 Feb 2025          |
| Reference           | 880010618            |
| Power Type          | Diesel               |
| Lift Capacity       | 16,000 kg(35,274 lb) |
| Mast Type           | Duplex (2 Stage)     |
| Maximum Lift Height | 4,000 mm(157 in)     |
| Tyre Type           | Pneumatic            |
|                     |                      |

ADDITIONAL INFORMATION

Overall height: 3645 Cabin: no Center of gravity: 1200 Fork length: 2400 Accessories: No CE, Stage 3A, full cabin, climate control, sideshift & forkposition, street & working lights