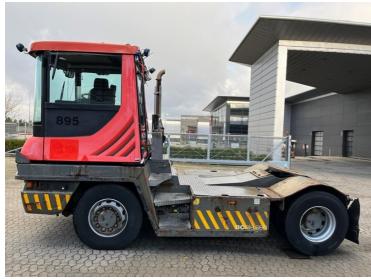

## Terberg RT223-4X4 2017

Balling, Denmark

## onQ-66285

TOWING TRACTORS - TERMINAL TRACTORS

USED - SALE

 Date Listed
 17 Dec 2024

 Reference
 69737

 Machine Hours
 14230

 Power Type
 Diesel

Fifth Wheel Lifting
Capacity

Weight

12,500 kg(77,161 lb)

12,500 kg(27,558 lb)

12,500 kg(27,558 lb)

3,300 mm(130 in)

Length

5,565 mm(219 in)

Width

2,505 mm(99 in)

Machine Condition

Condition GOOD \*\*\*

Machine Features

Airconditioned cabin

4 wheels 4 wheel drive Stage IV Compliant