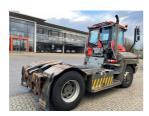

## Terberg RT223-4X4 2017

Balling, Denmark

## onQ-66285

TOWING TRACTORS - TERMINAL TRACTORS

USED - SALE

 Date Listed
 17 Dec 2024

 Reference
 69737

 Machine Hours
 14230

 Power Type
 Diesel

Fifth Wheel Lifting
Capacity

Weight

12,500 kg(77,161 lb)

12,500 kg(27,558 lb)

12,500 kg(27,558 lb)

3,300 mm(130 in)

Length

5,565 mm(219 in)

Width

2,505 mm(99 in)

Machine Condition

Condition GOOD \*\*\*

Machine Features

Airconditioned cabin

4 wheels 4 wheel drive Stage IV Compliant