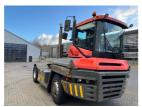

## Terberg RT223-4X4 2017

Balling, Denmark

## onQ-66285

TOWING TRACTORS - TERMINAL TRACTORS

USED - SALE

 Date Listed
 17 Dec 2024

 Reference
 69737

 Machine Hours
 14230

 Power Type
 Diesel

Fifth Wheel Lifting
Capacity

Weight

12,500 kg(77,161 lb)

12,500 kg(27,558 lb)

12,500 kg(27,558 lb)

3,300 mm(130 in)

Length

5,565 mm(219 in)

Width

2,505 mm(99 in)

Machine Condition

Condition GOOD \*\*\*

Machine Features

Airconditioned cabin

4 wheels 4 wheel drive Stage IV Compliant