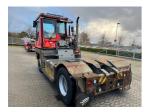

## Terberg RT223-4X4 2017

Balling, Denmark

## onQ-66285

TOWING TRACTORS - TERMINAL TRACTORS

USED - SALE

 Date Listed
 17 Dec 2024

 Reference
 69737

 Machine Hours
 14230

 Power Type
 Diesel

Fifth Wheel Lifting
Capacity

Weight

12,500 kg(77,161 lb)

12,500 kg(27,558 lb)

12,500 kg(27,558 lb)

3,300 mm(130 in)

Length

5,565 mm(219 in)

Width

2,505 mm(99 in)

Machine Condition

Condition GOOD \*\*\*

Machine Features

Airconditioned cabin

4 wheels 4 wheel drive Stage IV Compliant