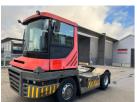

## Terberg RT223-4X4 2017

Balling, Denmark

## onQ-66285

TOWING TRACTORS - TERMINAL TRACTORS

USED - SALE

 Date Listed
 17 Dec 2024

 Reference
 69737

 Machine Hours
 14230

 Power Type
 Diesel

Fifth Wheel Lifting
Capacity

Weight

12,500 kg(77,161 lb)

12,500 kg(27,558 lb)

12,500 kg(27,558 lb)

3,300 mm(130 in)

Length

5,565 mm(219 in)

Width

2,505 mm(99 in)

Machine Condition

Condition GOOD \*\*\*

Machine Features

Airconditioned cabin

4 wheels 4 wheel drive Stage IV Compliant