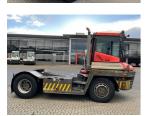

## Terberg RT223-4X4 2017

Balling, Denmark

## onQ-66285

TOWING TRACTORS - TERMINAL TRACTORS

USED - SALE

 Date Listed
 17 Dec 2024

 Reference
 69737

 Machine Hours
 14230

 Power Type
 Diesel

Fifth Wheel Lifting
Capacity

Weight

12,500 kg(77,161 lb)

12,500 kg(27,558 lb)

12,500 kg(27,558 lb)

3,300 mm(130 in)

Length

5,565 mm(219 in)

Width

2,505 mm(99 in)

Machine Condition

Condition GOOD \*\*\*

Machine Features

Airconditioned cabin

4 wheels 4 wheel drive Stage IV Compliant