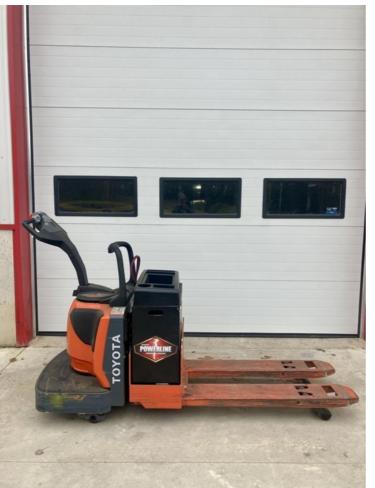

# **O'DONNELL ENTERPRISES INC**

Jerry O'Donnell Flesherton, Ontario, Canada E. jerry@odonnell-lift.ca, Ph. +1 519 599 5238

Toyota **8HBE30** 2021 Flesherton, Ontario, Canada

Battery Electric

ADDITIONAL INFORMATION USED TOYOTA 8HBE30, 48" END CONTROL RIDER, 24V BATTERY, 6,000LBS CAPCITY

BETTER, SMARTER, MORE FOCUSED, EASY AS.

- Machinery-onQ Asia is a platform for the sale and acquisition of both new & used mobile machinery in the Middle East, South, East and Southeast Asia.
- The platform features forklifts, warehouse equipment, container handlers, log handlers, aerial work platforms, port cranes, tow trucks,