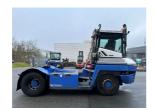

## Terberg RT223-4X4 2016

Balling, Denmark

**Machine Features** 

## onQ-66346

TOWING TRACTORS - TERMINAL TRACTORS USED - SALE

Date Listed10 Feb 2025Reference70160Machine Hours5524Power TypeDiesel

 Fifth Wheel Lifting Capacity
 35,000 kg(77,161 lb)

 Wheel Base Length
 3,200 mm(126 in)

 Length
 5,500 mm(217 in)

 Width
 2,505 mm(99 in)

 Machine Condition
 Condition GOOD \*\*\*\*

Airconditioned cabin 4 wheels 4 wheel drive