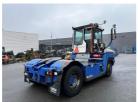

## Terberg RT223-4X4 2016

Balling, Denmark

**Machine Features** 

## onQ-66346

TOWING TRACTORS - TERMINAL TRACTORS USED - SALE

Date Listed10 Feb 2025Reference70160Machine Hours5524Power TypeDiesel

 Fifth Wheel Lifting Capacity
 35,000 kg(77,161 lb)

 Wheel Base Length
 3,200 mm(126 in)

 Length
 5,500 mm(217 in)

 Width
 2,505 mm(99 in)

 Machine Condition
 Condition GOOD \*\*\*\*

Airconditioned cabin 4 wheels 4 wheel drive