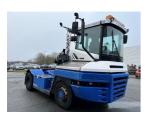

## Terberg RT223-4X4 2016

Balling, Denmark

**Machine Features** 

## onQ-66346

TOWING TRACTORS - TERMINAL TRACTORS USED - SALE

Date Listed10 Feb 2025Reference70160Machine Hours5524Power TypeDiesel

 Fifth Wheel Lifting Capacity
 35,000 kg(77,161 lb)

 Wheel Base Length
 3,200 mm(126 in)

 Length
 5,500 mm(217 in)

 Width
 2,505 mm(99 in)

 Machine Condition
 Condition GOOD \*\*\*\*

Airconditioned cabin 4 wheels 4 wheel drive