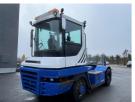

## Terberg RT223-4X4 2016

Balling, Denmark

**Machine Features** 

## onQ-66346

TOWING TRACTORS - TERMINAL TRACTORS USED - SALE

Date Listed10 Feb 2025Reference70160Machine Hours5524Power TypeDiesel

 Fifth Wheel Lifting Capacity
 35,000 kg(77,161 lb)

 Wheel Base Length
 3,200 mm(126 in)

 Length
 5,500 mm(217 in)

 Width
 2,505 mm(99 in)

 Machine Condition
 Condition GOOD \*\*\*\*

Airconditioned cabin 4 wheels 4 wheel drive