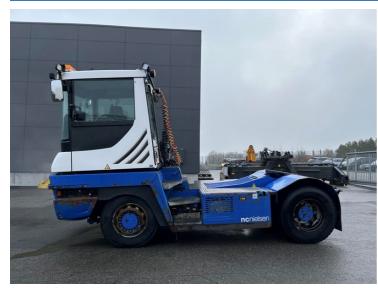

## Terberg RT223-4X4 2016

Balling, Denmark

**Machine Features** 

## onQ-66346

TOWING TRACTORS - TERMINAL TRACTORS USED - SALE

Date Listed10 Feb 2025Reference70160Machine Hours5524Power TypeDiesel

 Fifth Wheel Lifting Capacity
 35,000 kg(77,161 lb)

 Wheel Base Length
 3,200 mm(126 in)

 Length
 5,500 mm(217 in)

 Width
 2,505 mm(99 in)

 Machine Condition
 Condition GOOD \*\*\*\*

Airconditioned cabin 4 wheels 4 wheel drive