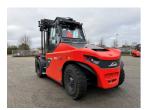

## **NC NIELSEN**

Lars Vernegaard

Balling, Denmark

E. lv@nc-nielsen.dk, Ph. +45 99 83 83 83

Linde E160

Balling, Denmark

onQ-66349

HEAVY LIFTERS & HANDLERS - HIGH CAPACITY FORKLIFTS NEW - SALE

10 Feb 2025 **Date Listed** 67844 Reference **Power Type Battery Electric** 

**Lift Capacity** 16,000 kg(35,274 lb) **Mast Type** Duplex (2 Stage) 4,000 mm(157 in) **Maximum Lift Height** Tyre Type Pneumatic

**Machine Height** 3,735 mm(147 in) **Machine Features** Mast full free lift

Cabin

Airconditioned cabin

4 wheels

Front wheel drive Attachment included Fork positioner Side shift