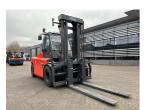

## **NC NIELSEN**

Lars Vernegaard

Balling, Denmark

E. lv@nc-nielsen.dk, Ph. +45 99 83 83 83

Linde E160

Balling, Denmark

onQ-66349

HEAVY LIFTERS & HANDLERS - HIGH CAPACITY FORKLIFTS NEW - SALE

10 Feb 2025 **Date Listed** 67844 Reference **Power Type Battery Electric** 

**Lift Capacity** 16,000 kg(35,274 lb) **Mast Type** Duplex (2 Stage) 4,000 mm(157 in) **Maximum Lift Height** Tyre Type Pneumatic

**Machine Height** 3,735 mm(147 in) **Machine Features** Mast full free lift

Cabin

Airconditioned cabin

4 wheels

Front wheel drive Attachment included Fork positioner Side shift