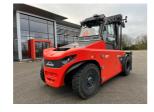

## **NC NIELSEN**

Lars Vernegaard

Balling, Denmark

E. lv@nc-nielsen.dk, Ph. +45 99 83 83 83

Linde E160

Balling, Denmark

onQ-66349

HEAVY LIFTERS & HANDLERS - HIGH CAPACITY FORKLIFTS NEW - SALE

10 Feb 2025 **Date Listed** 67844 Reference **Power Type Battery Electric** 

**Lift Capacity** 16,000 kg(35,274 lb) **Mast Type** Duplex (2 Stage) 4,000 mm(157 in) **Maximum Lift Height** Tyre Type Pneumatic

**Machine Height** 3,735 mm(147 in) **Machine Features** Mast full free lift

Cabin

Airconditioned cabin

4 wheels

Front wheel drive Attachment included Fork positioner Side shift