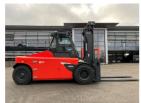

## **NC NIELSEN**

Lars Vernegaard

Balling, Denmark

E. lv@nc-nielsen.dk, Ph. +45 99 83 83 83

Linde E160

Balling, Denmark

onQ-66349

HEAVY LIFTERS & HANDLERS - HIGH CAPACITY FORKLIFTS NEW - SALE

10 Feb 2025 **Date Listed** 67844 Reference **Power Type Battery Electric** 

**Lift Capacity** 16,000 kg(35,274 lb) **Mast Type** Duplex (2 Stage) 4,000 mm(157 in) **Maximum Lift Height** Tyre Type Pneumatic

**Machine Height** 3,735 mm(147 in) **Machine Features** Mast full free lift

Cabin

Airconditioned cabin

4 wheels

Front wheel drive Attachment included Fork positioner Side shift