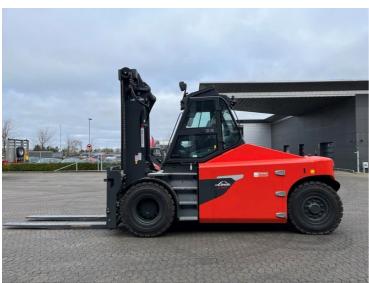

## **NC NIELSEN**

Lars Vernegaard

Balling, Denmark

E. lv@nc-nielsen.dk, Ph. +45 99 83 83 83

Linde E160

Balling, Denmark

onQ-66349

HEAVY LIFTERS & HANDLERS - HIGH CAPACITY FORKLIFTS NEW - SALE

10 Feb 2025 **Date Listed** 67844 Reference **Power Type Battery Electric** 

**Lift Capacity** 16,000 kg(35,274 lb) **Mast Type** Duplex (2 Stage) 4,000 mm(157 in) **Maximum Lift Height** Tyre Type Pneumatic

**Machine Height** 3,735 mm(147 in) **Machine Features** Mast full free lift

Cabin

Airconditioned cabin

4 wheels

Front wheel drive Attachment included Fork positioner Side shift