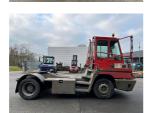

## **NC NIELSEN**

Lars Vernegaard

Balling, Denmark

E. lv@nc-nielsen.dk, Ph. +45 99 83 83 83

Terberg YT182 2014

Balling, Denmark

onQ-66352

TOWING TRACTORS - TERMINAL TRACTORS

USED - SALE

Date Listed10 Feb 2025Reference70141Machine Hours22361Power TypeDiesel

 Fifth Wheel Lifting Capacity
 34,000 kg(74,956 lb)

 Weight
 7,760 kg(17,108 lb)

 Wheel Base
 3,300 mm(130 in)

 Length
 5,500 mm(217 in)