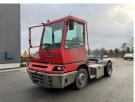

## **NC NIELSEN**

Lars Vernegaard

Balling, Denmark

E. lv@nc-nielsen.dk, Ph. +45 99 83 83 83

Terberg YT182 2014

Balling, Denmark

onQ-66352

TOWING TRACTORS - TERMINAL TRACTORS

USED - SALE

Date Listed10 Feb 2025Reference70141Machine Hours22361Power TypeDiesel

 Fifth Wheel Lifting Capacity
 34,000 kg(74,956 lb)

 Weight
 7,760 kg(17,108 lb)

 Wheel Base
 3,300 mm(130 in)

 Length
 5,500 mm(217 in)

 Width
 2,500 mm(98 in)

 Machine Condition
 Condition GOOD \*\*\*

Machine Features 4 wheels 2 wheel drive