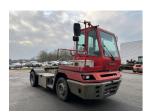

## **NC NIELSEN**

Lars Vernegaard

Balling, Denmark

E. lv@nc-nielsen.dk, Ph. +45 99 83 83 83

Terberg YT182 2014

Balling, Denmark

onQ-66352

TOWING TRACTORS - TERMINAL TRACTORS

USED - SALE

Date Listed10 Feb 2025Reference70141Machine Hours22361Power TypeDiesel

 Fifth Wheel Lifting Capacity
 34,000 kg(74,956 lb)

 Weight
 7,760 kg(17,108 lb)

 Wheel Base
 3,300 mm(130 in)

 Length
 5,500 mm(217 in)