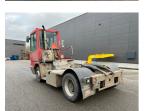

## **NC NIELSEN**

Lars Vernegaard

Balling, Denmark

E. lv@nc-nielsen.dk, Ph. +45 99 83 83 83

Terberg YT182 2014

Balling, Denmark

onQ-66352

TOWING TRACTORS - TERMINAL TRACTORS

USED - SALE

Date Listed10 Feb 2025Reference70141Machine Hours22361Power TypeDiesel

 Fifth Wheel Lifting Capacity
 34,000 kg(74,956 lb)

 Weight
 7,760 kg(17,108 lb)

 Wheel Base
 3,300 mm(130 in)

 Length
 5,500 mm(217 in)

 Width
 2,500 mm(98 in)

 Machine Condition
 Condition GOOD \*\*\*

Machine Features 4 wheels 2 wheel drive