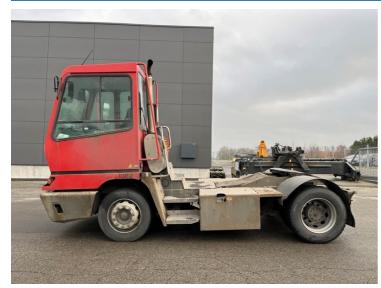

## **NC NIELSEN**

Lars Vernegaard

Balling, Denmark

E. lv@nc-nielsen.dk, Ph. +45 99 83 83 83

Terberg YT182 2014

Balling, Denmark

onQ-66352

TOWING TRACTORS - TERMINAL TRACTORS

USED - SALE

Date Listed10 Feb 2025Reference70141Machine Hours22361Power TypeDiesel

 Fifth Wheel Lifting Capacity
 34,000 kg(74,956 lb)

 Weight
 7,760 kg(17,108 lb)

 Wheel Base
 3,300 mm(130 in)

 Length
 5,500 mm(217 in)

 Width
 2,500 mm(98 in)

 Machine Condition
 Condition GOOD \*\*\*

Machine Features 4 wheels 2 wheel drive