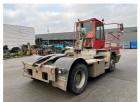

## **NC NIELSEN**

Lars Vernegaard

Balling, Denmark

E. lv@nc-nielsen.dk, Ph. +45 99 83 83 83

Terberg YT182 2014

Balling, Denmark

onQ-66352

TOWING TRACTORS - TERMINAL TRACTORS

USED - SALE

Date Listed10 Feb 2025Reference70141Machine Hours22361Power TypeDiesel

 Fifth Wheel Lifting Capacity
 34,000 kg(74,956 lb)

 Weight
 7,760 kg(17,108 lb)

 Wheel Base
 3,300 mm(130 in)

 Length
 5,500 mm(217 in)