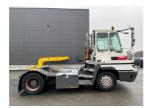

## **Terberg YT222 2019** Balling, Denmark

#### onQ-66359

TOWING TRACTORS - TERMINAL TRACTORS USED - SALE

Date Listed Reference Serial Number Machine Hours Power Type Fifth Wheel Lifting Capacity Weight Wheel Base Length Width Machine Condition

12 Feb 2025 50937 XLWYT2227K6834856 4160 Diesel 27,000 kg(59,524 lb) 8,770 kg(19,334 lb)

3,300 mm(130 in) 5,605 mm(221 in) 2,505 mm(99 in)

Condition GOOD \*\*\*

Machine Features

Airconditioned cabin 4 wheels 2 wheel drive Stage IV Compliant