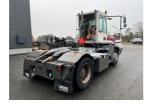

## **Terberg YT222 2019** Balling, Denmark

#### onQ-66359

TOWING TRACTORS - TERMINAL TRACTORS USED - SALE

Date Listed Reference Serial Number Machine Hours Power Type Fifth Wheel Lifting Capacity Weight Wheel Base Length Width Machine Condition

12 Feb 2025 50937 XLWYT2227K6834856 4160 Diesel 27,000 kg(59,524 lb) 8,770 kg(19,334 lb)

3,300 mm(130 in) 5,605 mm(221 in) 2,505 mm(99 in)

Condition GOOD \*\*\*

Machine Features

Airconditioned cabin 4 wheels 2 wheel drive Stage IV Compliant