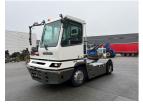

## **Terberg YT222 2019** Balling, Denmark

#### onQ-66359

TOWING TRACTORS - TERMINAL TRACTORS USED - SALE

Date Listed Reference Serial Number Machine Hours Power Type Fifth Wheel Lifting Capacity Weight Wheel Base Length Width Machine Condition

12 Feb 2025 50937 XLWYT2227K6834856 4160 Diesel 27,000 kg(59,524 lb) 8,770 kg(19,334 lb)

3,300 mm(130 in) 5,605 mm(221 in) 2,505 mm(99 in)

Condition GOOD \*\*\*

Machine Features

Airconditioned cabin 4 wheels 2 wheel drive Stage IV Compliant