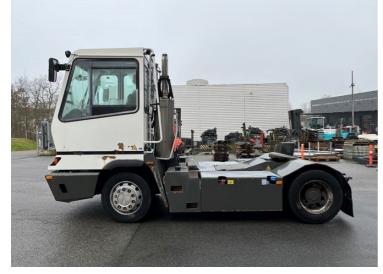

## **Terberg YT222 2019** Balling, Denmark

#### onQ-66359

TOWING TRACTORS - TERMINAL TRACTORS USED - SALE

Date Listed Reference Serial Number Machine Hours Power Type Fifth Wheel Lifting Capacity Weight Wheel Base Length Width Machine Condition

12 Feb 2025 50937 XLWYT2227K6834856 4160 Diesel 27,000 kg(59,524 lb) 8,770 kg(19,334 lb)

3,300 mm(130 in) 5,605 mm(221 in) 2,505 mm(99 in)

Condition GOOD \*\*\*

Machine Features

Airconditioned cabin 4 wheels 2 wheel drive Stage IV Compliant