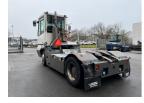

## **Terberg YT222 2019** Balling, Denmark

#### onQ-66359

TOWING TRACTORS - TERMINAL TRACTORS USED - SALE

Date Listed Reference Serial Number Machine Hours Power Type Fifth Wheel Lifting Capacity Weight Wheel Base Length Width Machine Condition

12 Feb 2025 50937 XLWYT2227K6834856 4160 Diesel 27,000 kg(59,524 lb) 8,770 kg(19,334 lb)

3,300 mm(130 in) 5,605 mm(221 in) 2,505 mm(99 in)

Condition GOOD \*\*\*

Machine Features

Airconditioned cabin 4 wheels 2 wheel drive Stage IV Compliant