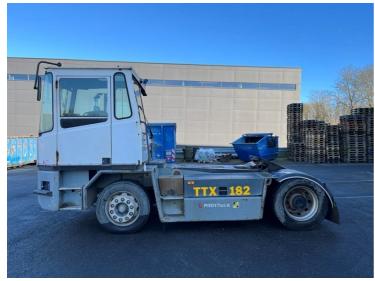

## Kalmar TTX182 2008

Balling, Denmark

## onQ-66368

TOWING TRACTORS - TERMINAL TRACTORS

USED - SALE

Date Listed21 Feb 2025Reference70449Machine Hours11070Power TypeDiesel

 Fifth Wheel Lifting Capacity
 25,000 kg(55,115 lb)

 Wheel Base
 3,200 mm(126 in)

 Length
 5,040 mm(198 in)

 Width
 2,500 mm(98 in)

 Machine Condition
 Condition GOOD \*\*\*

Machine Features 4 wheels 2 wheel drive