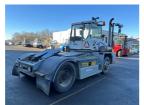

## Kalmar TTX182 2008

Balling, Denmark

## onQ-66368

TOWING TRACTORS - TERMINAL TRACTORS

USED - SALE

Date Listed21 Feb 2025Reference70449Machine Hours11070Power TypeDiesel

 Fifth Wheel Lifting Capacity
 25,000 kg(55,115 lb)

 Wheel Base
 3,200 mm(126 in)

 Length
 5,040 mm(198 in)

 Width
 2,500 mm(98 in)

 Machine Condition
 Condition GOOD \*\*\*

Machine Features 4 wheels 2 wheel drive