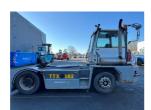

## Kalmar TTX182 2008

Balling, Denmark

## onQ-66368

TOWING TRACTORS - TERMINAL TRACTORS

USED - SALE

Date Listed21 Feb 2025Reference70449Machine Hours11070Power TypeDiesel

 Fifth Wheel Lifting Capacity
 25,000 kg(55,115 lb)

 Wheel Base
 3,200 mm(126 in)

 Length
 5,040 mm(198 in)

 Width
 2,500 mm(98 in)

 Machine Condition
 Condition GOOD \*\*\*

Machine Features 4 wheels 2 wheel drive