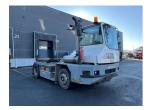

## Kalmar TTX182 2008

Balling, Denmark

## onQ-66368

TOWING TRACTORS - TERMINAL TRACTORS

USED - SALE

Date Listed21 Feb 2025Reference70449Machine Hours11070Power TypeDiesel

 Fifth Wheel Lifting Capacity
 25,000 kg(55,115 lb)

 Wheel Base
 3,200 mm(126 in)

 Length
 5,040 mm(198 in)

 Width
 2,500 mm(98 in)

 Machine Condition
 Condition GOOD \*\*\*

Machine Features 4 wheels 2 wheel drive