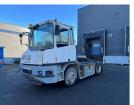

## Kalmar TTX182 2008

Balling, Denmark

## onQ-66368

TOWING TRACTORS - TERMINAL TRACTORS

USED - SALE

Date Listed21 Feb 2025Reference70449Machine Hours11070Power TypeDiesel

 Fifth Wheel Lifting Capacity
 25,000 kg(55,115 lb)

 Wheel Base
 3,200 mm(126 in)

 Length
 5,040 mm(198 in)

 Width
 2,500 mm(98 in)

 Machine Condition
 Condition GOOD \*\*\*

Machine Features 4 wheels 2 wheel drive