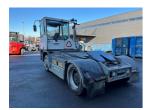

## Kalmar TTX182 2008

Balling, Denmark

## onQ-66368

TOWING TRACTORS - TERMINAL TRACTORS

USED - SALE

Date Listed21 Feb 2025Reference70449Machine Hours11070Power TypeDiesel

 Fifth Wheel Lifting Capacity
 25,000 kg(55,115 lb)

 Wheel Base
 3,200 mm(126 in)

 Length
 5,040 mm(198 in)

 Width
 2,500 mm(98 in)

 Machine Condition
 Condition GOOD \*\*\*

Machine Features 4 wheels 2 wheel drive