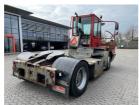

## Terberg YT182 2013

Balling, Denmark

## onQ-66438

TOWING TRACTORS - TERMINAL TRACTORS USED - SALE

 Date Listed
 5 Mar 2025

 Reference
 70137

 Machine Hours
 27480

 Power Type
 Diesel

 Fifth Wheel Lifting Capacity
 34,000 kg(74,956 lb)

 Wheel Base
 3,300 mm(130 in)

 Length
 5,500 mm(217 in)

 Width
 2,500 mm(98 in)

 Machine Condition
 Condition GOOD \*\*\*

Machine Features 4 wheels 2 wheel drive