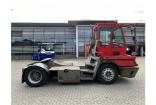

## Terberg YT182 2013

Balling, Denmark

## onQ-66438

TOWING TRACTORS - TERMINAL TRACTORS USED - SALE

 Date Listed
 5 Mar 2025

 Reference
 70137

 Machine Hours
 27480

 Power Type
 Diesel

 Fifth Wheel Lifting Capacity
 34,000 kg(74,956 lb)

 Wheel Base
 3,300 mm(130 in)

 Length
 5,500 mm(217 in)

 Width
 2,500 mm(98 in)

 Machine Condition
 Condition GOOD \*\*\*

Machine Features 4 wheels 2 wheel drive