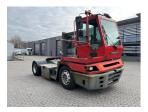

## Terberg YT182 2013

Balling, Denmark

## onQ-66438

TOWING TRACTORS - TERMINAL TRACTORS USED - SALE

 Date Listed
 5 Mar 2025

 Reference
 70137

 Machine Hours
 27480

 Power Type
 Diesel

 Fifth Wheel Lifting Capacity
 34,000 kg(74,956 lb)

 Wheel Base
 3,300 mm(130 in)

 Length
 5,500 mm(217 in)

 Width
 2,500 mm(98 in)

 Machine Condition
 Condition GOOD \*\*\*

Machine Features 4 wheels 2 wheel drive