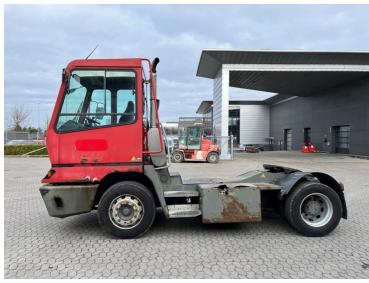

## Terberg YT182 2013

Balling, Denmark

## onQ-66438

TOWING TRACTORS - TERMINAL TRACTORS USED - SALE

 Date Listed
 5 Mar 2025

 Reference
 70137

 Machine Hours
 27480

 Power Type
 Diesel

 Fifth Wheel Lifting Capacity
 34,000 kg(74,956 lb)

 Wheel Base
 3,300 mm(130 in)

 Length
 5,500 mm(217 in)

 Width
 2,500 mm(98 in)

 Machine Condition
 Condition GOOD \*\*\*

Machine Features 4 wheels 2 wheel drive