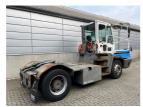

## **NC NIELSEN**

Lars Vernegaard

Balling, Denmark

E. lv@nc-nielsen.dk, Ph. +45 99 83 83 83

Terberg YT182 2008

Balling, Denmark

onQ-66439

TOWING TRACTORS - TERMINAL TRACTORS

USED - SALE

Date Listed5 Mar 2025Reference70135Machine Hours24643Power TypeDiesel

Fifth Wheel Lifting
Capacity

Wheel Base

28,000 kg(61,729 lb)

3,300 mm(130 in)

 Length
 5,500 mm(217 in)

 Width
 2,500 mm(98 in)

 Machine Condition
 Condition GOOD \*\*\*\*

Machine Features 4 wheels 2 wheel drive