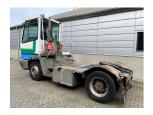

## **NC NIELSEN**

Lars Vernegaard

Balling, Denmark

E. lv@nc-nielsen.dk, Ph. +45 99 83 83 83

Terberg YT182 2008

Balling, Denmark

onQ-66439

TOWING TRACTORS - TERMINAL TRACTORS

USED - SALE

Date Listed5 Mar 2025Reference70135Machine Hours24643Power TypeDiesel

Fifth Wheel Lifting
Capacity

Wheel Base

28,000 kg(61,729 lb)

3,300 mm(130 in)

 Length
 5,500 mm(217 in)

 Width
 2,500 mm(98 in)

 Machine Condition
 Condition GOOD \*\*\*\*

Machine Features 4 wheels 2 wheel drive