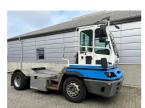

## **NC NIELSEN**

Lars Vernegaard

Balling, Denmark

E. lv@nc-nielsen.dk, Ph. +45 99 83 83 83

Terberg YT182 2008

Balling, Denmark

onQ-66439

TOWING TRACTORS - TERMINAL TRACTORS

USED - SALE

Date Listed5 Mar 2025Reference70135Machine Hours24643Power TypeDiesel

Fifth Wheel Lifting
Capacity

Wheel Base

28,000 kg(61,729 lb)

3,300 mm(130 in)

 Length
 5,500 mm(217 in)

 Width
 2,500 mm(98 in)

 Machine Condition
 Condition GOOD \*\*\*\*

Machine Features 4 wheels 2 wheel drive