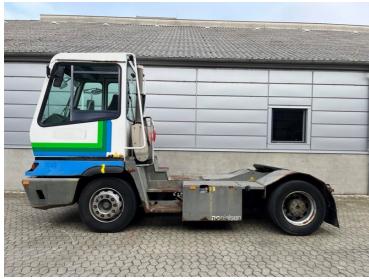

## **NC NIELSEN**

Lars Vernegaard

Balling, Denmark

E. lv@nc-nielsen.dk, Ph. +45 99 83 83 83

Terberg YT182 2008

Balling, Denmark

onQ-66439

TOWING TRACTORS - TERMINAL TRACTORS

USED - SALE

Date Listed5 Mar 2025Reference70135Machine Hours24643Power TypeDiesel

Fifth Wheel Lifting
Capacity

Wheel Base

28,000 kg(61,729 lb)

3,300 mm(130 in)

 Length
 5,500 mm(217 in)

 Width
 2,500 mm(98 in)

 Machine Condition
 Condition GOOD \*\*\*\*

Machine Features 4 wheels 2 wheel drive