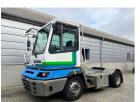

## **NC NIELSEN**

Lars Vernegaard

Balling, Denmark

E. lv@nc-nielsen.dk, Ph. +45 99 83 83 83

Terberg YT182 2008

Balling, Denmark

onQ-66439

TOWING TRACTORS - TERMINAL TRACTORS

USED - SALE

Date Listed5 Mar 2025Reference70135Machine Hours24643Power TypeDiesel

Fifth Wheel Lifting
Capacity

Wheel Base

28,000 kg(61,729 lb)

3,300 mm(130 in)

 Length
 5,500 mm(217 in)

 Width
 2,500 mm(98 in)

 Machine Condition
 Condition GOOD \*\*\*\*

Machine Features 4 wheels 2 wheel drive