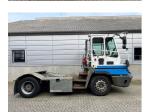

## **NC NIELSEN**

Lars Vernegaard

Balling, Denmark

E. lv@nc-nielsen.dk, Ph. +45 99 83 83 83

Terberg YT182 2008

Balling, Denmark

onQ-66439

TOWING TRACTORS - TERMINAL TRACTORS

USED - SALE

Date Listed5 Mar 2025Reference70135Machine Hours24643Power TypeDiesel

Fifth Wheel Lifting
Capacity

Wheel Base

28,000 kg(61,729 lb)

3,300 mm(130 in)

 Length
 5,500 mm(217 in)

 Width
 2,500 mm(98 in)

 Machine Condition
 Condition GOOD \*\*\*\*

Machine Features 4 wheels 2 wheel drive