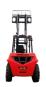

# Maxlion **R2D35**

Hangzhou, China

#### onQ-66453

FORKLIFTS - ALL TERRAIN

**NEW - SALE** 

4 Jun 2025 **Date Listed** R2D35 Reference **Power Type** Diesel

**Lift Capacity** 3,500 kg(7,716 lb)

Tyre Type Pneumatic

**Machine Height** 2,325 mm(92 in)

### ADDITIONAL INFORMATION

X series diesel rough terrain forklift 1.8-3.5T 2WD&4WD Ground clearance: 220mm Turning radius:3080mm Travel speed (laden/unlanden):19/20km/h Lifting speed:560mm/s Max.Gradeabilty (laden):50% Wet brake is available as option