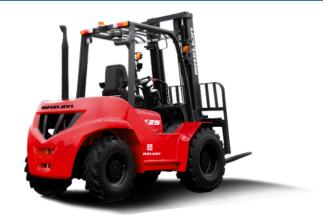

# Maxlion **R2D35**

Hangzhou, China

#### onQ-66453

FORKLIFTS - ALL TERRAIN

**NEW - SALE** 

4 Jun 2025 **Date Listed** R2D35 Reference **Power Type** Diesel

**Lift Capacity** 3,500 kg(7,716 lb)

Tyre Type Pneumatic

**Machine Height** 2,325 mm(92 in)

### ADDITIONAL INFORMATION

X series diesel rough terrain forklift 1.8-3.5T 2WD&4WD Ground clearance: 220mm Turning radius:3080mm Travel speed (laden/unlanden):19/20km/h Lifting speed:560mm/s Max.Gradeabilty (laden):50% Wet brake is available as option