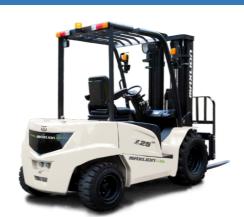

## Maxlion R2B25LI

Hangzhou, China

#### onQ-66454

FORKLIFTS - ALL TERRAIN

**NEW - SALE** 

4 Jun 2025 **Date Listed** Reference R2B25-Li **Battery Electric Power Type Lift Capacity** 2,500 kg(5,512 lb) Pneumatic Tyre Type

**Machine Height** 2,230 mm(88 in)

### ADDITIONAL INFORMATION

X series li-ion battery rough terrain forklift 1.8T&2.5T 2WD Charging time:3-5 hours Gradeability:25% Driving speed(laden/unladen):18/20km/h New dashboard for better user experience Turning radius: 2870mm Lifting speed (load/unload):350mm/s