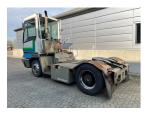

## **NC NIELSEN**

Lars Vernegaard

Balling, Denmark

E. lv@nc-nielsen.dk, Ph. +45 99 83 83 83

Terberg YT182 2008

Balling, Denmark

## onQ-66460

TOWING TRACTORS - TERMINAL TRACTORS USED - SALE

Date Listed13 Mar 2025Reference70134Machine Hours26488Power TypeDiesel

 Fifth Wheel Lifting Capacity
 28,000 kg(61,729 lb)

 Weight
 8,100 kg(17,857 lb)

 Wheel Base
 3,100 mm(122 in)

 Length
 5,500 mm(217 in)

 Width
 2,500 mm(98 in)

 Machine Condition
 Condition GOOD \*\*\*

Machine Features 4 wheels 2 wheel drive