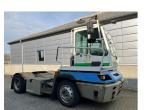

## **NC NIELSEN**

Lars Vernegaard

Balling, Denmark

E. lv@nc-nielsen.dk, Ph. +45 99 83 83 83

Terberg YT182 2008

Balling, Denmark

## onQ-66460

TOWING TRACTORS - TERMINAL TRACTORS USED - SALE

Date Listed13 Mar 2025Reference70134Machine Hours26488Power TypeDiesel

 Fifth Wheel Lifting Capacity
 28,000 kg(61,729 lb)

 Weight
 8,100 kg(17,857 lb)

 Wheel Base
 3,100 mm(122 in)

 Length
 5,500 mm(217 in)

 Width
 2,500 mm(98 in)

 Machine Condition
 Condition GOOD \*\*\*

Machine Features 4 wheels 2 wheel drive