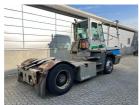

## **NC NIELSEN**

Lars Vernegaard

Balling, Denmark

E. lv@nc-nielsen.dk, Ph. +45 99 83 83 83

Terberg YT182 2008

Balling, Denmark

## onQ-66460

TOWING TRACTORS - TERMINAL TRACTORS USED - SALE

Date Listed13 Mar 2025Reference70134Machine Hours26488Power TypeDiesel

 Fifth Wheel Lifting Capacity
 28,000 kg(61,729 lb)

 Weight
 8,100 kg(17,857 lb)

 Wheel Base
 3,100 mm(122 in)

 Length
 5,500 mm(217 in)

 Width
 2,500 mm(98 in)

 Machine Condition
 Condition GOOD \*\*\*

Machine Features 4 wheels 2 wheel drive