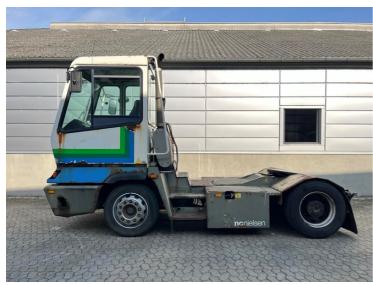

## **NC NIELSEN**

Lars Vernegaard

Balling, Denmark

E. lv@nc-nielsen.dk, Ph. +45 99 83 83 83

Terberg YT182 2008

Balling, Denmark

## onQ-66460

TOWING TRACTORS - TERMINAL TRACTORS USED - SALE

Date Listed13 Mar 2025Reference70134Machine Hours26488Power TypeDiesel

 Fifth Wheel Lifting Capacity
 28,000 kg(61,729 lb)

 Weight
 8,100 kg(17,857 lb)

 Wheel Base
 3,100 mm(122 in)

 Length
 5,500 mm(217 in)

 Width
 2,500 mm(98 in)

 Machine Condition
 Condition GOOD \*\*\*

Machine Features 4 wheels 2 wheel drive