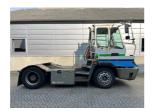

## **NC NIELSEN**

Lars Vernegaard

Balling, Denmark

E. lv@nc-nielsen.dk, Ph. +45 99 83 83 83

Terberg YT182 2008

Balling, Denmark

## onQ-66460

TOWING TRACTORS - TERMINAL TRACTORS USED - SALE

Date Listed13 Mar 2025Reference70134Machine Hours26488Power TypeDiesel

 Fifth Wheel Lifting Capacity
 28,000 kg(61,729 lb)

 Weight
 8,100 kg(17,857 lb)

 Wheel Base
 3,100 mm(122 in)

 Length
 5,500 mm(217 in)

 Width
 2,500 mm(98 in)

 Machine Condition
 Condition GOOD \*\*\*

Machine Features 4 wheels 2 wheel drive