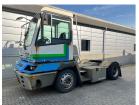

## **NC NIELSEN**

Lars Vernegaard

Balling, Denmark

E. lv@nc-nielsen.dk, Ph. +45 99 83 83 83

Terberg YT182 2008

Balling, Denmark

## onQ-66460

TOWING TRACTORS - TERMINAL TRACTORS USED - SALE

Date Listed13 Mar 2025Reference70134Machine Hours26488Power TypeDiesel

 Fifth Wheel Lifting Capacity
 28,000 kg(61,729 lb)

 Weight
 8,100 kg(17,857 lb)

 Wheel Base
 3,100 mm(122 in)

 Length
 5,500 mm(217 in)

 Width
 2,500 mm(98 in)

 Machine Condition
 Condition GOOD \*\*\*

Machine Features 4 wheels 2 wheel drive