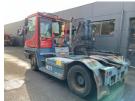

#### **RT283** 2012 Balling, Denmark onQ-66468 TOWING TRACTORS - TERMINAL TRACTORS USED - SALE 27 Mar 2025 **Date Listed** Reference 70259 Machine Hours 13581 Diesel **Power Type** Fifth Wheel Lifting Capacity Weight Wheel Base Length Width

**Machine Features** 

**Machine Condition** 

34,000 kg(74,956 lb) 12,220 kg(26,940 lb) 3,200 mm(126 in) 5,465 mm(215 in) 2,500 mm(98 in) Condition GOOD \*\*\* Airconditioned cabin 4 wheels 4 wheel drive