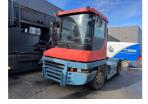

#### **RT283** 2012 Balling, Denmark onQ-66468 TOWING TRACTORS - TERMINAL TRACTORS USED - SALE 27 Mar 2025 **Date Listed** Reference 70259 Machine Hours 13581 Diesel **Power Type** Fifth Wheel Lifting Capacity Weight Wheel Base Length Width

**Machine Features** 

**Machine Condition** 

34,000 kg(74,956 lb) 12,220 kg(26,940 lb) 3,200 mm(126 in) 5,465 mm(215 in) 2,500 mm(98 in) Condition GOOD \*\*\* Airconditioned cabin 4 wheels 4 wheel drive