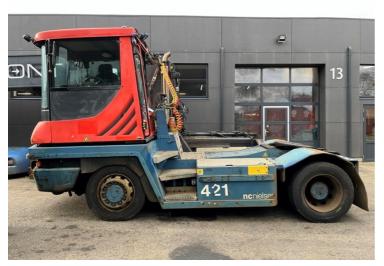

#### **RT283** 2012 Balling, Denmark onQ-66468 TOWING TRACTORS - TERMINAL TRACTORS USED - SALE 27 Mar 2025 **Date Listed** Reference 70259 Machine Hours 13581 Diesel **Power Type** Fifth Wheel Lifting Capacity Weight Wheel Base Length Width

**Machine Features** 

**Machine Condition** 

34,000 kg(74,956 lb) 12,220 kg(26,940 lb) 3,200 mm(126 in) 5,465 mm(215 in) 2,500 mm(98 in) Condition GOOD \*\*\* Airconditioned cabin 4 wheels 4 wheel drive