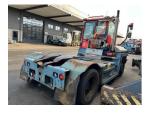

#### **RT283** 2012 Balling, Denmark onQ-66468 TOWING TRACTORS - TERMINAL TRACTORS USED - SALE 27 Mar 2025 **Date Listed** Reference 70259 Machine Hours 13581 Diesel **Power Type** Fifth Wheel Lifting Capacity Weight Wheel Base Length Width

**Machine Features** 

**Machine Condition** 

34,000 kg(74,956 lb) 12,220 kg(26,940 lb) 3,200 mm(126 in) 5,465 mm(215 in) 2,500 mm(98 in) Condition GOOD \*\*\* Airconditioned cabin 4 wheels 4 wheel drive