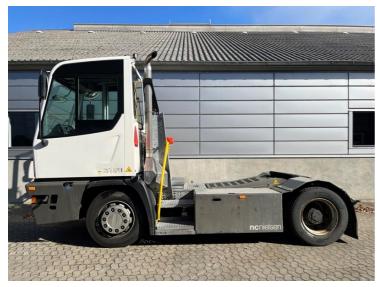

## Terberg YT223 2023

Balling, Denmark

## onQ-66472

TOWING TRACTORS - TERMINAL TRACTORS USED - SALE

Date Listed3 Apr 2025Reference64306Machine Hours8058Power TypeDiesel

 Fifth Wheel Lifting Capacity
 30,000 kg(66,138 lb)

 Weight
 8,620 kg(19,004 lb)

 Wheel Base
 3,300 mm(130 in)

 Length
 5,601 mm(221 in)

 Width
 2,532 mm(100 in)

 Machine Condition
 Condition GOOD \*\*\*

 Machine Features
 Airconditioned cabin

4 wheels 2 wheel drive Stage V Compliant