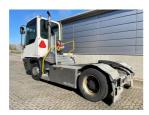

## Terberg YT223 2023

Balling, Denmark

## onQ-66472

TOWING TRACTORS - TERMINAL TRACTORS USED - SALE

Date Listed3 Apr 2025Reference64306Machine Hours8058Power TypeDiesel

 Fifth Wheel Lifting Capacity
 30,000 kg(66,138 lb)

 Weight
 8,620 kg(19,004 lb)

 Wheel Base
 3,300 mm(130 in)

 Length
 5,601 mm(221 in)

 Width
 2,532 mm(100 in)

 Machine Condition
 Condition GOOD \*\*\*

 Machine Features
 Airconditioned cabin

4 wheels 2 wheel drive Stage V Compliant