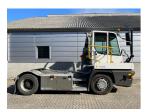

## Terberg YT223 2023

Balling, Denmark

## onQ-66472

TOWING TRACTORS - TERMINAL TRACTORS USED - SALE

Date Listed3 Apr 2025Reference64306Machine Hours8058Power TypeDiesel

 Fifth Wheel Lifting Capacity
 30,000 kg(66,138 lb)

 Weight
 8,620 kg(19,004 lb)

 Wheel Base
 3,300 mm(130 in)

 Length
 5,601 mm(221 in)

 Width
 2,532 mm(100 in)

 Machine Condition
 Condition GOOD \*\*\*

 Machine Features
 Airconditioned cabin

4 wheels 2 wheel drive Stage V Compliant