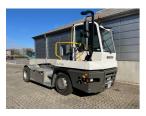

## Terberg YT223 2023

Balling, Denmark

## onQ-66472

TOWING TRACTORS - TERMINAL TRACTORS USED - SALE

Date Listed3 Apr 2025Reference64306Machine Hours8058Power TypeDiesel

 Fifth Wheel Lifting Capacity
 30,000 kg(66,138 lb)

 Weight
 8,620 kg(19,004 lb)

 Wheel Base
 3,300 mm(130 in)

 Length
 5,601 mm(221 in)

 Width
 2,532 mm(100 in)

 Machine Condition
 Condition GOOD \*\*\*

 Machine Features
 Airconditioned cabin

4 wheels 2 wheel drive Stage V Compliant