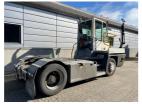

## Terberg YT223 2023

Balling, Denmark

## onQ-66472

TOWING TRACTORS - TERMINAL TRACTORS USED - SALE

Date Listed3 Apr 2025Reference64306Machine Hours8058Power TypeDiesel

 Fifth Wheel Lifting Capacity
 30,000 kg(66,138 lb)

 Weight
 8,620 kg(19,004 lb)

 Wheel Base
 3,300 mm(130 in)

 Length
 5,601 mm(221 in)

 Width
 2,532 mm(100 in)

 Machine Condition
 Condition GOOD \*\*\*

 Machine Features
 Airconditioned cabin

4 wheels 2 wheel drive Stage V Compliant