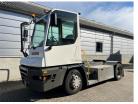

## Terberg YT223 2023

Balling, Denmark

## onQ-66472

TOWING TRACTORS - TERMINAL TRACTORS USED - SALE

Date Listed3 Apr 2025Reference64306Machine Hours8058Power TypeDiesel

 Fifth Wheel Lifting Capacity
 30,000 kg(66,138 lb)

 Weight
 8,620 kg(19,004 lb)

 Wheel Base
 3,300 mm(130 in)

 Length
 5,601 mm(221 in)

 Width
 2,532 mm(100 in)

 Machine Condition
 Condition GOOD \*\*\*

 Machine Features
 Airconditioned cabin

4 wheels 2 wheel drive Stage V Compliant