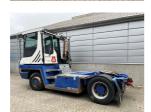

## Terberg RT223 2015

Balling, Denmark

**Machine Features** 

## onQ-66477

TOWING TRACTORS - TERMINAL TRACTORS USED - SALE

Date Listed14 Apr 2025Reference70540Machine Hours10270Power TypeDiesel

 Fifth Wheel Lifting Capacity
 35,000 kg(77,161 lb)

 Weight
 11,860 kg(26,147 lb)

 Wheel Base
 3,300 mm(130 in)

 Length
 5,565 mm(219 in)

 Width
 2,505 mm(99 in)

 Machine Condition
 Condition GOOD \*\*\*\*

Airconditioned cabin 4 wheels 4 wheel drive Stage IV Compliant