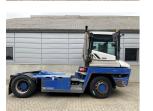

## Terberg RT223 2015

Balling, Denmark

**Machine Features** 

## onQ-66477

TOWING TRACTORS - TERMINAL TRACTORS USED - SALE

Date Listed14 Apr 2025Reference70540Machine Hours10270Power TypeDiesel

 Fifth Wheel Lifting Capacity
 35,000 kg(77,161 lb)

 Weight
 11,860 kg(26,147 lb)

 Wheel Base
 3,300 mm(130 in)

 Length
 5,565 mm(219 in)

 Width
 2,505 mm(99 in)

 Machine Condition
 Condition GOOD \*\*\*\*

Airconditioned cabin 4 wheels 4 wheel drive Stage IV Compliant