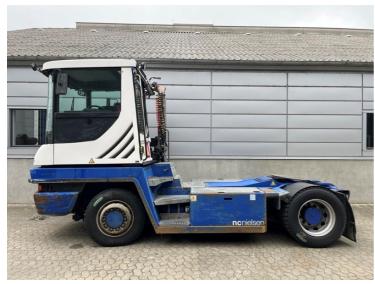

## Terberg RT223 2015

Balling, Denmark

**Machine Features** 

## onQ-66477

TOWING TRACTORS - TERMINAL TRACTORS USED - SALE

Date Listed14 Apr 2025Reference70540Machine Hours10270Power TypeDiesel

 Fifth Wheel Lifting Capacity
 35,000 kg(77,161 lb)

 Weight
 11,860 kg(26,147 lb)

 Wheel Base
 3,300 mm(130 in)

 Length
 5,565 mm(219 in)

 Width
 2,505 mm(99 in)

 Machine Condition
 Condition GOOD \*\*\*\*

Airconditioned cabin 4 wheels 4 wheel drive Stage IV Compliant