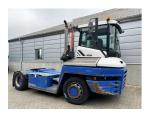

## Terberg RT223 2015

Balling, Denmark

**Machine Features** 

## onQ-66477

TOWING TRACTORS - TERMINAL TRACTORS USED - SALE

Date Listed14 Apr 2025Reference70540Machine Hours10270Power TypeDiesel

 Fifth Wheel Lifting Capacity
 35,000 kg(77,161 lb)

 Weight
 11,860 kg(26,147 lb)

 Wheel Base
 3,300 mm(130 in)

 Length
 5,565 mm(219 in)

 Width
 2,505 mm(99 in)

 Machine Condition
 Condition GOOD \*\*\*\*

Airconditioned cabin 4 wheels 4 wheel drive Stage IV Compliant