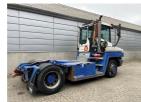

## Terberg RT223 2015

Balling, Denmark

**Machine Features** 

## onQ-66477

TOWING TRACTORS - TERMINAL TRACTORS USED - SALE

Date Listed14 Apr 2025Reference70540Machine Hours10270Power TypeDiesel

 Fifth Wheel Lifting Capacity
 35,000 kg(77,161 lb)

 Weight
 11,860 kg(26,147 lb)

 Wheel Base
 3,300 mm(130 in)

 Length
 5,565 mm(219 in)

 Width
 2,505 mm(99 in)

 Machine Condition
 Condition GOOD \*\*\*\*

Airconditioned cabin 4 wheels 4 wheel drive Stage IV Compliant