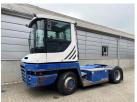

## Terberg RT223 2015

Balling, Denmark

**Machine Features** 

## onQ-66477

TOWING TRACTORS - TERMINAL TRACTORS USED - SALE

Date Listed14 Apr 2025Reference70540Machine Hours10270Power TypeDiesel

 Fifth Wheel Lifting Capacity
 35,000 kg(77,161 lb)

 Weight
 11,860 kg(26,147 lb)

 Wheel Base
 3,300 mm(130 in)

 Length
 5,565 mm(219 in)

 Width
 2,505 mm(99 in)

 Machine Condition
 Condition GOOD \*\*\*\*

Airconditioned cabin 4 wheels 4 wheel drive Stage IV Compliant