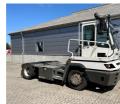

### Terberg **YT222** 2019 Balling, Denmark

### onQ-66515

TOWING TRACTORS - TERMINAL TRACTORS USED - SALE

| USLD - SALL                     |                      |
|---------------------------------|----------------------|
| Date Listed                     | 19 Jun 2025          |
| Reference                       | 50936                |
| Machine Hours                   | 7697                 |
| Power Type                      | Diesel               |
| Fifth Wheel Lifting<br>Capacity | 27,000 kg(59,524 lb) |
| Weight                          | 8,530 kg(18,805 lb)  |
| Wheel Base                      | 3,300 mm(130 in)     |
| Length                          | 5,605 mm(221 in)     |
| Width                           | 2,505 mm(99 in)      |
| Machine Condition               | Condition GOOD ***   |
| Machine Features                | 4 wheels             |

2 wheel drive Stage IV Compliant