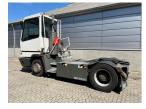

### Terberg **YT222** 2019 Balling, Denmark

### onQ-66515

TOWING TRACTORS - TERMINAL TRACTORS USED - SALE

| USLD - SALL                     |                      |
|---------------------------------|----------------------|
| Date Listed                     | 19 Jun 2025          |
| Reference                       | 50936                |
| Machine Hours                   | 7697                 |
| Power Type                      | Diesel               |
| Fifth Wheel Lifting<br>Capacity | 27,000 kg(59,524 lb) |
| Weight                          | 8,530 kg(18,805 lb)  |
| Wheel Base                      | 3,300 mm(130 in)     |
| Length                          | 5,605 mm(221 in)     |
| Width                           | 2,505 mm(99 in)      |
| Machine Condition               | Condition GOOD ***   |
| Machine Features                | 4 wheels             |

2 wheel drive Stage IV Compliant