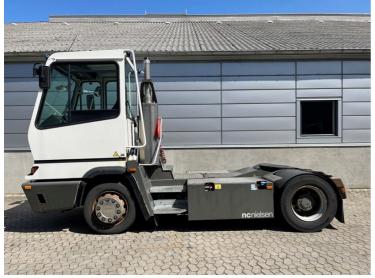

### Terberg **YT222** 2019 Balling, Denmark

### onQ-66515

TOWING TRACTORS - TERMINAL TRACTORS USED - SALE

| USLD - SALL                     |                      |
|---------------------------------|----------------------|
| Date Listed                     | 19 Jun 2025          |
| Reference                       | 50936                |
| Machine Hours                   | 7697                 |
| Power Type                      | Diesel               |
| Fifth Wheel Lifting<br>Capacity | 27,000 kg(59,524 lb) |
| Weight                          | 8,530 kg(18,805 lb)  |
| Wheel Base                      | 3,300 mm(130 in)     |
| Length                          | 5,605 mm(221 in)     |
| Width                           | 2,505 mm(99 in)      |
| Machine Condition               | Condition GOOD ***   |
| Machine Features                | 4 wheels             |

2 wheel drive Stage IV Compliant