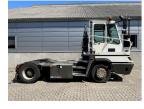

### Terberg **YT222** 2019 Balling, Denmark

### onQ-66515

TOWING TRACTORS - TERMINAL TRACTORS USED - SALE

| USLD - SALL                     |                      |
|---------------------------------|----------------------|
| Date Listed                     | 19 Jun 2025          |
| Reference                       | 50936                |
| Machine Hours                   | 7697                 |
| Power Type                      | Diesel               |
| Fifth Wheel Lifting<br>Capacity | 27,000 kg(59,524 lb) |
| Weight                          | 8,530 kg(18,805 lb)  |
| Wheel Base                      | 3,300 mm(130 in)     |
| Length                          | 5,605 mm(221 in)     |
| Width                           | 2,505 mm(99 in)      |
| Machine Condition               | Condition GOOD ***   |
| Machine Features                | 4 wheels             |

2 wheel drive Stage IV Compliant