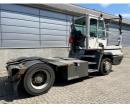

### Terberg **YT222** 2019 Balling, Denmark

### onQ-66515

TOWING TRACTORS - TERMINAL TRACTORS USED - SALE

| USLD - SALL                     |                      |
|---------------------------------|----------------------|
| Date Listed                     | 19 Jun 2025          |
| Reference                       | 50936                |
| Machine Hours                   | 7697                 |
| Power Type                      | Diesel               |
| Fifth Wheel Lifting<br>Capacity | 27,000 kg(59,524 lb) |
| Weight                          | 8,530 kg(18,805 lb)  |
| Wheel Base                      | 3,300 mm(130 in)     |
| Length                          | 5,605 mm(221 in)     |
| Width                           | 2,505 mm(99 in)      |
| Machine Condition               | Condition GOOD ***   |
| Machine Features                | 4 wheels             |

2 wheel drive Stage IV Compliant