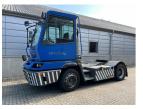

## Terberg YT222 2019

Balling, Denmark

**Machine Condition** 

## onQ-66517

TOWING TRACTORS - TERMINAL TRACTORS

USED - SALE

Date Listed19 Jun 2025Reference71376Machine Hours10288Power TypeDiesel

 Fifth Wheel Lifting Capacity
 27,000 kg(59,524 lb)

 Weight
 8,530 kg(18,805 lb)

 Wheel Base
 3,300 mm(130 in)

 Length
 5,605 mm(221 in)

 Width
 2,505 mm(99 in)

Machine Features 4 wheels

2 wheel drive Stage IV Compliant

Condition GOOD \*\*\*