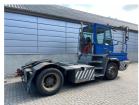

## Terberg YT222 2019

Balling, Denmark

**Machine Condition** 

## onQ-66517

TOWING TRACTORS - TERMINAL TRACTORS

USED - SALE

Date Listed19 Jun 2025Reference71376Machine Hours10288Power TypeDiesel

 Fifth Wheel Lifting Capacity
 27,000 kg(59,524 lb)

 Weight
 8,530 kg(18,805 lb)

 Wheel Base
 3,300 mm(130 in)

 Length
 5,605 mm(221 in)

 Width
 2,505 mm(99 in)

Machine Features 4 wheels

2 wheel drive Stage IV Compliant

Condition GOOD \*\*\*