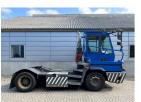

## Terberg YT222 2019

Balling, Denmark

**Machine Condition** 

## onQ-66517

TOWING TRACTORS - TERMINAL TRACTORS

USED - SALE

Date Listed19 Jun 2025Reference71376Machine Hours10288Power TypeDiesel

 Fifth Wheel Lifting Capacity
 27,000 kg(59,524 lb)

 Weight
 8,530 kg(18,805 lb)

 Wheel Base
 3,300 mm(130 in)

 Length
 5,605 mm(221 in)

 Width
 2,505 mm(99 in)

Machine Features 4 wheels

2 wheel drive Stage IV Compliant

Condition GOOD \*\*\*