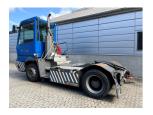

## Terberg YT222 2019

Balling, Denmark

**Machine Condition** 

## onQ-66517

TOWING TRACTORS - TERMINAL TRACTORS

USED - SALE

Date Listed19 Jun 2025Reference71376Machine Hours10288Power TypeDiesel

 Fifth Wheel Lifting Capacity
 27,000 kg(59,524 lb)

 Weight
 8,530 kg(18,805 lb)

 Wheel Base
 3,300 mm(130 in)

 Length
 5,605 mm(221 in)

 Width
 2,505 mm(99 in)

Machine Features 4 wheels

2 wheel drive Stage IV Compliant

Condition GOOD \*\*\*