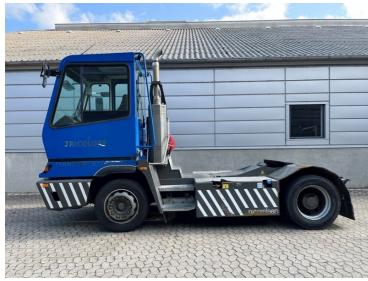

## Terberg YT222 2019

Balling, Denmark

**Machine Condition** 

## onQ-66517

TOWING TRACTORS - TERMINAL TRACTORS

USED - SALE

Date Listed19 Jun 2025Reference71376Machine Hours10288Power TypeDiesel

 Fifth Wheel Lifting Capacity
 27,000 kg(59,524 lb)

 Weight
 8,530 kg(18,805 lb)

 Wheel Base
 3,300 mm(130 in)

 Length
 5,605 mm(221 in)

 Width
 2,505 mm(99 in)

Machine Features 4 wheels

2 wheel drive Stage IV Compliant

Condition GOOD \*\*\*