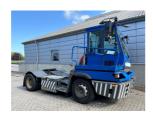

## Terberg YT222 2019

Balling, Denmark

**Machine Condition** 

## onQ-66517

TOWING TRACTORS - TERMINAL TRACTORS

USED - SALE

Date Listed19 Jun 2025Reference71376Machine Hours10288Power TypeDiesel

 Fifth Wheel Lifting Capacity
 27,000 kg(59,524 lb)

 Weight
 8,530 kg(18,805 lb)

 Wheel Base
 3,300 mm(130 in)

 Length
 5,605 mm(221 in)

 Width
 2,505 mm(99 in)

Machine Features 4 wheels

2 wheel drive Stage IV Compliant

Condition GOOD \*\*\*