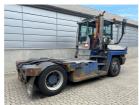

## **NC NIELSEN**

Lars Vernegaard

Balling, Denmark

E. lv@nc-nielsen.dk, Ph. +45 99 83 83 83

Terberg RT223 2014

Balling, Denmark

onQ-66523

TOWING TRACTORS - TERMINAL TRACTORS

USED - SALE

 Date Listed
 2 Jul 2025

 Reference
 69331

 Machine Hours
 14680

 Power Type
 Diesel

Fifth Wheel Lifting 35,000 kg(77,161 lb)

 Capacity
 35,000 kg(77,161 lb)

 Weight
 11,900 kg(26,235 lb)

 Wheel Base
 3,200 mm(126 in)

 Length
 5,565 mm(219 in)

 Width
 2,505 mm(99 in)

 Machine Condition
 Condition GOOD \*\*\*

 Machine Features
 Airconditioned cabin

4 wheels 4 wheel drive Stage IV Compliant