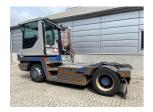

## **NC NIELSEN**

Lars Vernegaard

Balling, Denmark

E. lv@nc-nielsen.dk, Ph. +45 99 83 83 83

Terberg RT223 2014

Balling, Denmark

onQ-66523

TOWING TRACTORS - TERMINAL TRACTORS

USED - SALE

 Date Listed
 2 Jul 2025

 Reference
 69331

 Machine Hours
 14680

 Power Type
 Diesel

Fifth Wheel Lifting 35,000 kg(77,161 lb)

 Capacity
 35,000 kg(77,161 lb)

 Weight
 11,900 kg(26,235 lb)

 Wheel Base
 3,200 mm(126 in)

 Length
 5,565 mm(219 in)

 Width
 2,505 mm(99 in)

 Machine Condition
 Condition GOOD \*\*\*

 Machine Features
 Airconditioned cabin

4 wheels 4 wheel drive Stage IV Compliant