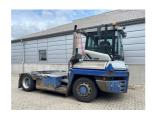

## **NC NIELSEN**

Lars Vernegaard

Balling, Denmark

E. lv@nc-nielsen.dk, Ph. +45 99 83 83 83

Terberg RT223 2014

Balling, Denmark

onQ-66523

TOWING TRACTORS - TERMINAL TRACTORS

USED - SALE

 Date Listed
 2 Jul 2025

 Reference
 69331

 Machine Hours
 14680

 Power Type
 Diesel

Fifth Wheel Lifting 35,000 kg(77,161 lb)

 Capacity
 35,000 kg(77,161 lb)

 Weight
 11,900 kg(26,235 lb)

 Wheel Base
 3,200 mm(126 in)

 Length
 5,565 mm(219 in)

 Width
 2,505 mm(99 in)

 Machine Condition
 Condition GOOD \*\*\*

 Machine Features
 Airconditioned cabin

4 wheels 4 wheel drive Stage IV Compliant