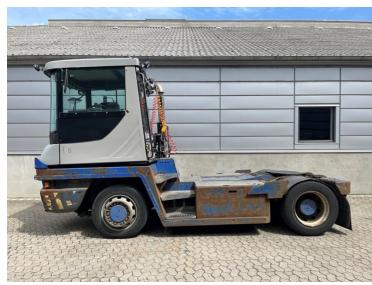

## **NC NIELSEN**

Lars Vernegaard

Balling, Denmark

E. lv@nc-nielsen.dk, Ph. +45 99 83 83 83

Terberg RT223 2014

Balling, Denmark

onQ-66523

TOWING TRACTORS - TERMINAL TRACTORS

USED - SALE

 Date Listed
 2 Jul 2025

 Reference
 69331

 Machine Hours
 14680

 Power Type
 Diesel

Fifth Wheel Lifting 35,000 kg(77,161 lb)

 Capacity
 35,000 kg(77,161 lb)

 Weight
 11,900 kg(26,235 lb)

 Wheel Base
 3,200 mm(126 in)

 Length
 5,565 mm(219 in)

 Width
 2,505 mm(99 in)

 Machine Condition
 Condition GOOD \*\*\*

 Machine Features
 Airconditioned cabin

4 wheels 4 wheel drive Stage IV Compliant