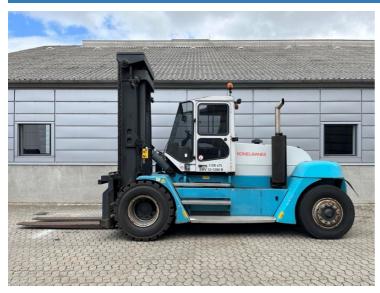

## SMV (Konecranes) 12-1200B 2011

Balling, Denmark

## onQ-66537

HEAVY LIFTERS & HANDLERS - HIGH CAPACITY FORKLIFTS USED - SALE

Date Listed14 Jul 2025Reference57068Machine Hours8284Power TypeDiesel

Lift Capacity 12,000 kg(26,455 lb)

Mast Type Duplex (2 Stage)

Maximum Lift Height 4,250 mm(167 in)

Tyre Type Pneumatic

Machine Height 3,935 mm(155 in)

Machine Condition Condition GOOD \*\*\*

Machine Features Attachment included

Fork positioner
Side shift