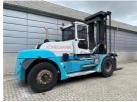

## SMV (Konecranes) 12-1200B 2011

Balling, Denmark

## onQ-66537

HEAVY LIFTERS & HANDLERS - HIGH CAPACITY FORKLIFTS USED - SALE

Date Listed14 Jul 2025Reference57068Machine Hours8284Power TypeDiesel

Lift Capacity 12,000 kg(26,455 lb)

Mast Type Duplex (2 Stage)

Maximum Lift Height 4,250 mm(167 in)

Tyre Type Pneumatic

Machine Height 3,935 mm(155 in)

Machine Condition Condition GOOD \*\*\*

Machine Features Attachment included

Fork positioner
Side shift