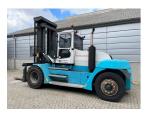

## SMV (Konecranes) 12-1200B 2011

Balling, Denmark

## onQ-66537

HEAVY LIFTERS & HANDLERS - HIGH CAPACITY FORKLIFTS USED - SALE

Date Listed14 Jul 2025Reference57068Machine Hours8284Power TypeDiesel

Lift Capacity 12,000 kg(26,455 lb)

Mast Type Duplex (2 Stage)

Maximum Lift Height 4,250 mm(167 in)

Tyre Type Pneumatic

Machine Height 3,935 mm(155 in)

Machine Condition Condition GOOD \*\*\*

Machine Features Attachment included

Fork positioner
Side shift