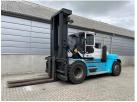

## SMV (Konecranes) 12-1200B 2011

Balling, Denmark

## onQ-66537

HEAVY LIFTERS & HANDLERS - HIGH CAPACITY FORKLIFTS USED - SALE

Date Listed14 Jul 2025Reference57068Machine Hours8284Power TypeDiesel

Lift Capacity 12,000 kg(26,455 lb)

Mast Type Duplex (2 Stage)

Maximum Lift Height 4,250 mm(167 in)

Tyre Type Pneumatic

Machine Height 3,935 mm(155 in)

Machine Condition Condition GOOD \*\*\*

Machine Features Attachment included

Fork positioner
Side shift