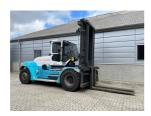

## SMV (Konecranes) 12-1200B 2011

Balling, Denmark

## onQ-66537

HEAVY LIFTERS & HANDLERS - HIGH CAPACITY FORKLIFTS USED - SALE

Date Listed14 Jul 2025Reference57068Machine Hours8284Power TypeDiesel

Lift Capacity 12,000 kg(26,455 lb)

Mast Type Duplex (2 Stage)

Maximum Lift Height 4,250 mm(167 in)

Tyre Type Pneumatic

Machine Height 3,935 mm(155 in)

Machine Condition Condition GOOD \*\*\*

Machine Features Attachment included

Fork positioner
Side shift