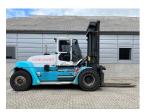

## SMV (Konecranes) 12-1200B 2011

Balling, Denmark

## onQ-66537

HEAVY LIFTERS & HANDLERS - HIGH CAPACITY FORKLIFTS USED - SALE

Date Listed14 Jul 2025Reference57068Machine Hours8284Power TypeDiesel

Lift Capacity 12,000 kg(26,455 lb)

Mast Type Duplex (2 Stage)

Maximum Lift Height 4,250 mm(167 in)

Tyre Type Pneumatic

Machine Height 3,935 mm(155 in)

Machine Condition Condition GOOD \*\*\*

Machine Features Attachment included

Fork positioner
Side shift